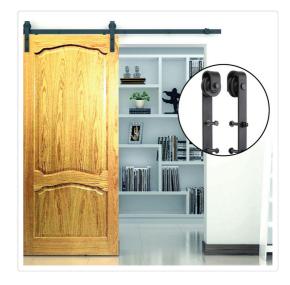

# Sliding Barn Door Hardware

RRP: \$284.95

This unique and attractive door hardware will add a stylish touch to your master suite or guest bedroom!

You'll never find an interior door hardware set that has more pizzazz than this! The door hardware is versatile and can be used for your bedroom door as well as for your bedroom closets. Your door will slide effortlessly across a sturdy steel track. This lovely door hardware will enhance any décor and be the focal point of your room.

This tasteful interior door hardware with remain stylish for years to come and is available in black. The door hardware is as strong and durable as it is beautiful. It is constructed from high quality steel and will withstand the test of time.

### Package includes the following hardware:

- 2 x 1m Rails, combined being 2m Rail (with a rail connector).
- 1 x Rail connector
- 6 x Clamp fixing for track
- 2 x Rollers
- 2 x Door Stops
- 2 x Anti Jump Block
- 1 x Floor guide
- Door Not Included