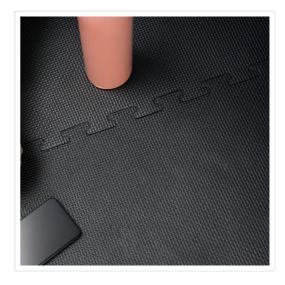

## 4 Tiles EVA Fitness Home Gym Interlocking Floor Puzzle Mat

RRP: \$79.95

Use our fantastic interlocking floor mat set and you'll work out in comfort with no worries about damaging the floor!

This tough and sturdy floor mat set has long-lasting durability. The floor mats are light in weight and easy to transport. You can instantly turn anywhere you go into your private gym or kids' playroom. Connected together the mats are generous in size, covering a 1.5m square area. The interlocking mats allow you to link additional sets making your workout area as large as you need.

## Features:

- Four interlocking EVA rubber floor mats
- Provides comfort while protecting your floor
- Portable and easy to store
- Tile Size: 630mm x 630mm (includes edges)
- Water resistant non-skid foam
- Versatile connect up multiple sets

## Specifications:

- EVA rubber
- Dark Grey or Black in colour
- Package weight: 1.8kg (approximately)