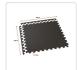

## 4 Tiles EVA Fitness Home Gym Interlocking Floor Puzzle Mat

RRP: \$79.95

Use our fantastic interlocking floor mat set and you'll work out in comfort with no worries about damaging the floor!

This tough and sturdy floor mat set has long-lasting durability. The floor mats are light in weight and easy to transport. You can instantly turn anywhere you go into your private gym or kids' playroom. Connected together the mats are generous in size, covering a 1.5m square area. The interlocking mats allow you to link additional sets making your workout area as large as you need.

## Features:

- Four interlocking EVA rubber floor mats
- Provides comfort while protecting your floor
- Portable and easy to store
- Tile Size: 630mm x 630mm (includes edges)
- Water resistant non-skid foam
- Versatile connect up multiple sets