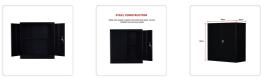

A multi-shelf design with varying heights and dimensions give you plenty of storage flexibility. 2 shelves come with the unit, making this the perfect home or office stoage unit.

The cabinet is constructed with solid cold-rolled steel plate for excellent sturdiness and durability, not to mention an attractive look. The steel is also powder-coated to resist corrosion. The cabinet measures 90 x 85 x 40 cm, and the maximum recommended weight capacity is approximately 40kg per shelf.. Privacy and security are assured with a simple lock and key design on the double doors. The lock comes with 2 keys.

### Features of the 2-Door Lockable File Cabinet:

- 2 Shelves, Lockable double-door cabinet
- Colour: Black
- Cabinet dimensions: 90 x 85 x 40cm
- Inner of the door frame: 750 x 765mm
- Inner depth of the cabinet body: 370mm
- Carton dimensions: 102 x 98 x 8cm
- Privacy and security with lock-and-key design
- Recommended weight capacity is approximately 40kg per shelf.
- Durable cold-rolled steel plate construction
- Powder-coated to resist corrosion
- Easy to assemble; instructions included
- Lock comes with 2 keys