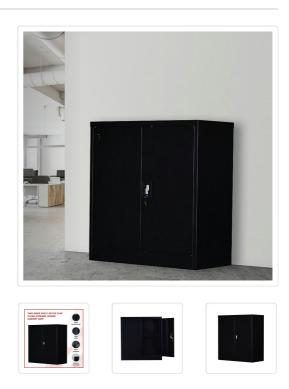

## 2-Door File Cabinet

Our 2-Door Lockable File Cabinet is a storage unit which really has it all. No matter what you're storing and where, this extremely versatile cabinet has you covered, and is sure to help you get a grip on any storage crisis.

A multi-shelf design with varying heights and dimensions give you plenty of storage flexibility. 2 shelves come with the unit, making this the perfect home or office stoage unit.

The cabinet is constructed with solid cold-rolled steel plate for excellent sturdiness and durability, not to mention an attractive look. The steel is also powder-coated to resist corrosion. The cabinet measures 90 x 85 x 40 cm, and the maximum recommended weight capacity is approximately 40kg per shelf.. Privacy and security are assured with a simple lock and key design on the double doors. The lock comes with 2 keys.

### Features of the 2-Door Lockable File Cabinet:

- 2 Shelves, Lockable double-door cabinet
- Colour: Black
- Cabinet dimensions: 90 x 85 x 40cm
- Inner of the door frame: 750 x 765mm
- Inner depth of the cabinet body: 370mm
- Carton dimensions: 102 x 98 x 8cm
- Privacy and security with lock-and-key design
- Recommended weight capacity is approximately 40kg per shelf.
- Durable cold-rolled steel plate construction
- Powder-coated to resist corrosion
- Easy to assemble; instructions included
- Lock comes with 2 keys