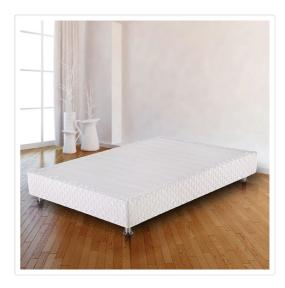

## Double Bed Ensemble Frame Base

RRP: \$714.95

Ready for a design revolution in your bedroom? Consider our Designer Double Bed Frame Ensemble. With exceptional styling and exceptional support, this bed frame has it all — and at a price far less than you'd pay at other overpriced retailers.

Designed for a standard-sized Double mattress, this bed frame Ensemble features quality craftsmanship and the finest materials, this bed frame fits equally well with both contemporary and classic decórs.

- Designed for Australian standard Double mattress (137 x 187cm)
- Versatile elegance fits equally well with classic and contemporary decórs
- Fabric Cover knitted fabric (Quilting, 6mm thickness foam, density 20kg/M3)
- Firm mattress support
- Four easy-fit legs
- Dimensions of frame: 137 x 187 x 35cm
- Package Dimensions: 192cm x 28.5cm x 25cm