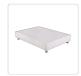

## Double Bed Ensemble Frame Base

RRP: \$714.95

Ready for a design revolution in your bedroom? Consider our Designer Double Bed Frame Ensemble. With exceptional styling and exceptional support, this bed frame has it all — and at a price far less than you'd pay at other overpriced retailers.

Designed for a standard-sized Double mattress, this bed frame Ensemble features quality craftsmanship and the finest materials, this bed frame fits equally well with both contemporary and classic decórs.

- Designed for Australian standard Double mattress (137 x 187cm)
- Versatile elegance fits equally well with classic and contemporary decórs
- Fabric Cover knitted fabric (Quilting, 6mm thickness foam, density 20kg/M3)
- Firm mattress support
- Four easy-fit legs
- Dimensions of frame: 137 x 187 x 35cm
- Package Dimensions: 192cm x 28.5cm x 25cm