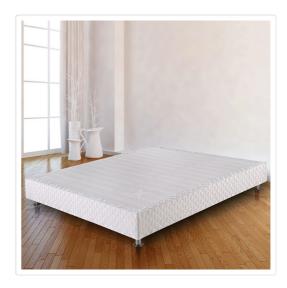

## King Bed Ensemble Frame Base

RRP: \$799.95

Ready for a design revolution in your bedroom? Consider our Designer King Bed Frame Ensemble. With exceptional styling and exceptional support, this bed frame has it all — and at a price far less than you'd pay at other overpriced retailers.

Designed for a standard-sized King mattress, this bed frame Ensemble features quality craftsmanship and the finest materials, this bed frame fits equally well with both contemporary and classic decórs.

\*Designed for King mattress (183 x 203cm)

\*Versatile elegance fits equally well with classic and contemporary decórs

\*Fabric Cover - knitted fabric (Quilting, 6mm thickness foam, density 20kg/M3)

\*Firm mattress support

\*Four easy-fit legs

\*Dimensions of frame: 183 x 203 x 35cm

\*Note: Mattress and bedding are NOT included

Carton Dimensions: 206cm x 30.5cm x 23cm