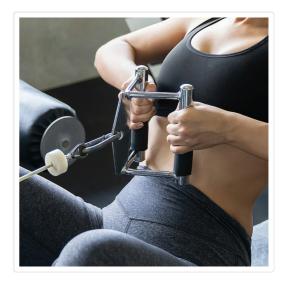

The Randy & Travis Rubber-Coated Close-Grip Triangle will allow you to isolate and focus your training on the muscle group you want to build up. This sturdy device will challenge you and provide maximum effectiveness in your workout routine. This outstanding piece of equipment will allow you to have the most effective workout with the widest variety of cable exercises possible. This versatile attachment can be used at the home or at the gym.

## Exercises:

Listed below are just some of the exercises that you can enjoy using the Randy & Travis multipurpose attachment.

- · Bent-over rows
- · Reverse rows
- · Seated low rows
- · Close grip lat pull-downs
- · 45 degree lat pull-downs