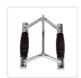

## Randy & Travis Rubber-Coated Close-Grip Triangle Attachment

RRP: \$104.95

The Randy & Travis Rubber-Coated Close-Grip Triangle give you maximum results in minimum time!

The Randy & Travis Rubber-Coated Close-Grip Triangle is solidly constructed and designed for optimum results. This handy versatile device is ideal for everyday use at the gym and fits perfectly on any cable exercise equipment. This close-grip triangle features heavy duty steel structure and is built to last. The Randy & Travis Rubber-Coated Close-Grip Triangle can stand up to the rigors of any workout from beginner to advanced user. Randy & Travis Machinery produces high quality exercise equipment. You can rely on this outstanding piece of equipment for years to come. It is a stand-alone in its field.

## Features:

- · Manufactured by Randy & Travis Machinery
- · Structural integrity built to last
- $\cdot$  Heavy gauge steel construction can take a beating
- $\cdot$  Solid, one-piece construction
- · Contoured chrome handles with knurled grips