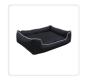

## Heavy Duty Waterproof Dog Bed - Extra Large

RRP: \$399.95

Dog beds are notorious for falling apart after only moderate use. The Heavy Duty Indoor/Outdoor Dog Bed uses high-quality fabric and materials for a bed that's ready for everything your dog can throw at it, indoors or outdoors.

This bed for medium-sized dogs measures L120cm x 100cm x H25cm. It's made from an extra-tough and waterproof 600 denier Oxford canvas, which is durable enough for outdoor use yet comfy enough to provide plenty of pleasant dreams. The fabric comes in a black canvas with white piping, a handsome combination for most any existing colour scheme.

The poly-cotton cushion is removable for washing thanks to a safety-concealed zipper, and the cushion itself is segmented to provide even cushioning no matter where the dog rests.

The Heavy Duty Indoor/Outdoor Dog Bed is truly fit for a doggy king (or queen). Order today and save today with our everyday low price.