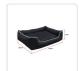

This bed for medium-sized dogs measures L120cm x 100cm x H25cm. It's made from an extra-tough and waterproof 600 denier Oxford canvas, which is durable enough for outdoor use yet comfy enough to provide plenty of pleasant dreams. The fabric comes in a black canvas with white piping, a handsome combination for most any existing colour scheme.

Features of the Heavy Duty Indoor/Outdoor Dog Bed:

\*Made from extra-tough 600 denier Oxford canvas

\*Waterproof and suitable for indoor or outdoor use

\*Colour: black canvas with white piping

\*Dimensions: L120cm x 100cm x H25cm