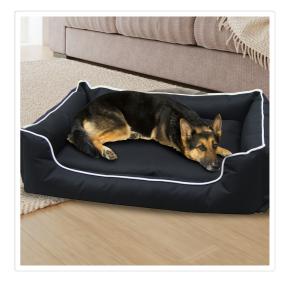

## Heavy Duty Waterproof Dog Bed - Extra Large

RRP: \$399.95

Dog beds are notorious for falling apart after only moderate use. The Heavy Duty Indoor/Outdoor Dog Bed uses high-quality fabric and materials for a bed that's ready for everything your dog can throw at it, indoors or outdoors.

This bed for medium-sized dogs measures L120cm x 100cm x H25cm. It's made from an extra-tough and waterproof 600 denier Oxford canvas, which is durable enough for outdoor use yet comfy enough to provide plenty of pleasant dreams. The fabric comes in a black canvas with white piping, a handsome combination for most any existing colour scheme.

Features of the Heavy Duty Indoor/Outdoor Dog Bed:

\*Made from extra-tough 600 denier Oxford canvas

\*Waterproof and suitable for indoor or outdoor use

\*Colour: black canvas with white piping

\*Dimensions: L120cm x 100cm x H25cm