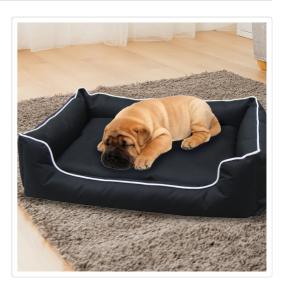

This bed for medium-sized dogs measures L100cm x 80cm x H25cm. It's made from an extra-tough and waterproof 600 denier Oxford canvas, which is durable enough for outdoor use yet comfy enough to provide plenty of pleasant dreams. The fabric comes in a black canvas with white piping, a handsome combination for most any existing colour scheme.

The poly-cotton cushion is removable for washing thanks to a safetyconcealed zipper, and the cushion itself is segmented to provide even cushioning no matter where the dog rests.

The Heavy Duty Indoor/Outdoor Dog Bed is truly fit for a doggy king (or queen). Order today and save today with our everyday low price.

Features of the Heavy Duty Indoor/Outdoor Dog Bed:

\*Made from extra-tough 600 denier Oxford canvas

\*Waterproof and suitable for indoor or outdoor use

\*Colour: black canvas with white piping

\*Dimensions: L100cm x 80cm x H25cm