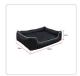

This bed for medium-sized dogs measures L100cm x 80cm x H25cm. It's made from an extra-tough and waterproof 600 denier Oxford canvas, which is durable enough for outdoor use yet comfy enough to provide plenty of pleasant dreams. The fabric comes in a black canvas with white piping, a handsome combination for most any existing colour scheme.

The poly-cotton cushion is removable for washing thanks to a safetyconcealed zipper, and the cushion itself is segmented to provide even cushioning no matter where the dog rests.

The Heavy Duty Indoor/Outdoor Dog Bed is truly fit for a doggy king (or queen). Order today and save today with our everyday low price.

Features of the Heavy Duty Indoor/Outdoor Dog Bed:

\*Made from extra-tough 600 denier Oxford canvas

\*Waterproof and suitable for indoor or outdoor use

\*Colour: black canvas with white piping

\*Dimensions: L100cm x 80cm x H25cm