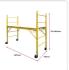

## Safety Scaffolding Ladder - 450KG

## RRP: \$1,044.95

A must have for any DIY person, this scaffolding unit provides reliable and safe access to your project while keeping everything within budget. Trim hedges, cut trees, or decorate interior and exterior settings with this versatile model! The scaffolding provides excellent stability with its pin loaded locking system while the diagonal braces provide lateral support so you are sure that you have the right footing, whatever the job!

This self-standing tower is built with heavy duty steel construction. It is also extremely versatile, and comes with lockable, directional wheels, making this

model a mobile, sturdy, and reliable workmate perfect for the modern DIY handyman or woman!

## FEATURES:

- Adjustable Height up to 1.8m
- 20 Height Positions
- Strong Frame holds up to 450kg
- 8 Safety Locks mechanisms
- Double safety locking pins
- Strong Steel construction
- Easily assembled and fold
- Castors
- Board thickness of 1.2 cm
- Dimensions when setup are: 1870 (L) x 730 (W) x 1810mm (max H as 710-1810 mm adjustable)
- Colour: YELLOW