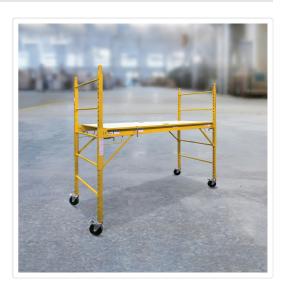

## Safety Scaffolding Ladder - 450KG

## RRP: \$1,044.95

A must have for any DIY person, this scaffolding unit provides reliable and safe access to your project while keeping everything within budget. Trim hedges, cut trees, or decorate interior and exterior settings with this versatile model! The scaffolding provides excellent stability with its pin loaded locking system while the diagonal braces provide lateral support so you are sure that you have the right footing, whatever the job!

This self-standing tower is built with heavy duty steel construction. It is also extremely versatile, and comes with lockable, directional wheels, making this

model a mobile, sturdy, and reliable workmate perfect for the modern DIY handyman or woman!

## FEATURES:

- Adjustable Height up to 1.8m
- 20 Height Positions
- Strong Frame holds up to 450kg
- 8 Safety Locks mechanisms
- Double safety locking pins
- Strong Steel construction
- Easily assembled and fold
- Castors
- Board thickness of 1.2 cm
- Dimensions when setup are: 1870 (L) x 730 (W) x 1810mm (max H as 710-1810 mm adjustable)
- Colour: YELLOW