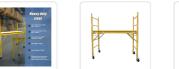

## Safety Scaffolding Ladder - 450KG

## RRP: \$1,044.95

A must have for any DIY person, this scaffolding unit provides reliable and safe access to your project while keeping everything within budget. Trim hedges, cut trees, or decorate interior and exterior settings with this versatile model! The scaffolding provides excellent stability with its pin loaded locking system while the diagonal braces provide lateral support so you are sure that you have the right footing, whatever the job!

This self-standing tower is built with heavy duty steel construction. It is also extremely versatile, and comes with lockable, directional wheels, making this

model a mobile, sturdy, and reliable workmate perfect for the modern DIY handyman or woman!

## FEATURES:

- Adjustable Height up to 1.8m
- 20 Height Positions
- Strong Frame holds up to 450kg
- 8 Safety Locks mechanisms
- Double safety locking pins
- Strong Steel construction
- Easily assembled and fold
- Castors
- Board thickness of 1.2 cm
- Dimensions when setup are: 1870 (L) x 730 (W) x 1810mm (max H as 710-1810 mm adjustable)
- Colour: YELLOW