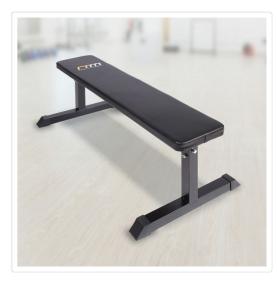

## Weights Flat Bench Press Home Gym

## RRP: \$279.95

Enjoy the comfort, convenience and safety of our home gym flat bench.

Your workout routine is not complete without our home gym flat bench. Add strength and enhance toning with this sturdy exercise bench. With its solid tube metal construction it can stand up to the most rigorous exercise routine. The supportive frame is capable of a maximum load of up to 110kg.

There is no fear of slipping or of damage to your floor. The feet of the bench are capped with protective ends that will keep you from slipping and sliding and will eliminate scuffs and mars to your floor. Maximum workout comfort is provided by the padded support.

You can achieve total body workout - exercise your arms and back and tone your upper body in comfort and safety. Whatever your routine, this versatile flat bench will be a reliable source of support.

Please note that minor assembly is required. Barbells and dumbbells are not included.