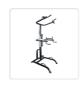

## Power Tower Chin Up Dip Pull Push Up Machine

RRP: \$989.95

The Power Tower gives you an important versatility in your workout regimen. It is designed to give users the ability to do chin-ups, dips, push-ups, sit ups and leg raises because of its multiple grip positions. The Power Tower is strong - made with heavy duty steel construction. It has quick and easy adjustments making working out less of a hassle when transferring from one exercise to the other. The Power Tower is designed to allow correct body alignment throughout your entire workout.

While the Power Tower is durable and can stand up to the most rugged of workouts, it features a padded armrest to provide comfort and security as well as a back pad that provides overall comfort. The Power Tower"s side base and solid frame are designed to provide ultimate stability during your fitness training.