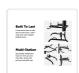

## Power Tower Chin Up Dip Pull Push Up Machine

RRP: \$989.95

The Power Tower gives you an important versatility in your workout regimen. It is designed to give users the ability to do chin-ups, dips, push-ups, sit ups and leg raises because of its multiple grip positions. The Power Tower is strong - made with heavy duty steel construction. It has quick and easy adjustments making working out less of a hassle when transferring from one exercise to the other. The Power Tower is designed to allow correct body alignment throughout your entire workout.

While the Power Tower is durable and can stand up to the most rugged of workouts, it features a padded armrest to provide comfort and security as well as a back pad that provides overall comfort. The Power Tower"s side base and solid frame are designed to provide ultimate stability during your fitness training.