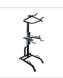

## Power Tower Chin Up Dip Pull Push Up Machine

RRP: \$989.95

The Power Tower gives you an important versatility in your workout regimen. It is designed to give users the ability to do chin-ups, dips, push-ups, sit ups and leg raises because of its multiple grip positions. The Power Tower is strong - made with heavy duty steel construction. It has quick and easy adjustments making working out less of a hassle when transferring from one exercise to the other. The Power Tower is designed to allow correct body alignment throughout your entire workout.

While the Power Tower is durable and can stand up to the most rugged of workouts, it features a padded armrest to provide comfort and security as well as a back pad that provides overall comfort. The Power Tower"s side base and solid frame are designed to provide ultimate stability during your fitness training.