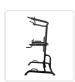

## Power Tower Chin Up Dip Pull Push Up Machine

RRP: \$989.95

The Power Tower gives you an important versatility in your workout regimen. It is designed to give users the ability to do chin-ups, dips, push-ups, sit ups and leg raises because of its multiple grip positions. The Power Tower is strong - made with heavy duty steel construction. It has quick and easy adjustments making working out less of a hassle when transferring from one exercise to the other. The Power Tower is designed to allow correct body alignment throughout your entire workout.

While the Power Tower is durable and can stand up to the most rugged of workouts, it features a padded armrest to provide comfort and security as well as a back pad that provides overall comfort. The Power Tower"s side base and solid frame are designed to provide ultimate stability during your fitness training.