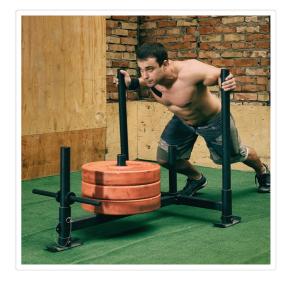

## Heavy Duty Gym Sled with Harness

RRP: \$389.95

This Heavy Duty Sled can help build strength and increase your speed during workout training sessions. This crossfit, fitness strength push sled can build strength and help you meet your fitness goals faster and more efficiently. If you want to focus on toning and building leg muscles, you need go no further than our power sled. Always important is building endurance and this exercise sled is exactly what you need to increase cardio strength.

The Heavy Duty Sled is portable and easily transportable and can be taken anywhere enabling you to work out where and when you want. Its full metal construction provides the strength you need. A tight-fitting adjustable harness is included for your safety. The sled is specifically designed for Olympic weight plates of 50mm in diameter.

## Specifications:

- Leg building and toning
- Build cardio
- Take it anywhere
- Full metal construction
- Tight Fitting adjustable harness included
- Designed for Olympic weight plates 50mm Diameter

Note: Weights are NOT included