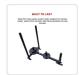

## Heavy Duty Gym Sled with Harness

RRP: \$389.95

This Heavy Duty Sled can help build strength and increase your speed during workout training sessions. This crossfit, fitness strength push sled can build strength and help you meet your fitness goals faster and more efficiently. If you want to focus on toning and building leg muscles, you need go no further than our power sled. Always important is building endurance and this exercise sled is exactly what you need to increase cardio strength.

The Heavy Duty Sled is portable and easily transportable and can be taken anywhere enabling you to work out where and when you want. Its full metal construction provides the strength you need. A tight-fitting adjustable harness is included for your safety. The sled is specifically designed for Olympic weight plates of 50mm in diameter.

## Specifications:

- Leg building and toning
- Build cardio
- Take it anywhere
- Full metal construction
- Tight Fitting adjustable harness included
- Designed for Olympic weight plates 50mm Diameter

Note: Weights are NOT included