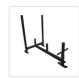

## Heavy Duty Gym Sled with Harness

RRP: \$389.95

This Heavy Duty Sled can help build strength and increase your speed during workout training sessions. This crossfit, fitness strength push sled can build strength and help you meet your fitness goals faster and more efficiently. If you want to focus on toning and building leg muscles, you need go no further than our power sled. Always important is building endurance and this exercise sled is exactly what you need to increase cardio strength.

The Heavy Duty Sled is portable and easily transportable and can be taken anywhere enabling you to work out where and when you want. Its full metal construction provides the strength you need. A tight-fitting adjustable harness is included for your safety. The sled is specifically designed for Olympic weight plates of 50mm in diameter.

## Specifications:

- Leg building and toning
- Build cardio
- Take it anywhere
- Full metal construction
- Tight Fitting adjustable harness included
- Designed for Olympic weight plates 50mm Diameter

Note: Weights are NOT included