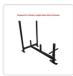

## Heavy Duty Gym Sled with Harness

RRP: \$389.95

This Heavy Duty Sled can help build strength and increase your speed during workout training sessions. This crossfit, fitness strength push sled can build strength and help you meet your fitness goals faster and more efficiently. If you want to focus on toning and building leg muscles, you need go no further than our power sled. Always important is building endurance and this exercise sled is exactly what you need to increase cardio strength.

The Heavy Duty Sled is portable and easily transportable and can be taken anywhere enabling you to work out where and when you want. Its full metal construction provides the strength you need. A tight-fitting adjustable harness is included for your safety. The sled is specifically designed for Olympic weight plates of 50mm in diameter.

## Specifications:

- Leg building and toning
- Build cardio
- Take it anywhere
- Full metal construction
- Tight Fitting adjustable harness included
- Designed for Olympic weight plates 50mm Diameter

Note: Weights are NOT included