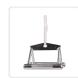

## Seated Row Handle Bar

RRP: \$54.95

Its solid construction and effective design, makes this Close Grip Triangle Row ready for the punishment of everyday use at the gym. It is carefully designed to fit on all cable exercise equipment. Our Close Grip Triangle Row features heavy duty construction and is sturdy enough to take a real pounding while at the same time helps you expand your workout routine. Our Close Grip Triangle Row has earned a "Class A" rating is unmatched in its class. You can rely on this equipment to give you solid and intense workouts for years to come!

- Built to last with high quality heavy-gauge steel design that supports even the most rugged workout
- Solid contoured chrome handles with knurling
- Allows for a huge range of exercises
- One-piece solid construction handle
- A popular cable attachment in many private gyms
- 17cm: Inside handle length