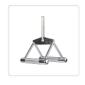

## Seated Row Handle Bar

RRP: \$54.95

Its solid construction and effective design, makes this Close Grip Triangle Row ready for the punishment of everyday use at the gym. It is carefully designed to fit on all cable exercise equipment. Our Close Grip Triangle Row features heavy duty construction and is sturdy enough to take a real pounding while at the same time helps you expand your workout routine. Our Close Grip Triangle Row has earned a "Class A" rating is unmatched in its class. You can rely on this equipment to give you solid and intense workouts for years to come!

- Built to last with high quality heavy-gauge steel design that supports even the most rugged workout
- Solid contoured chrome handles with knurling
- Allows for a huge range of exercises
- One-piece solid construction handle
- A popular cable attachment in many private gyms
- 17cm: Inside handle length