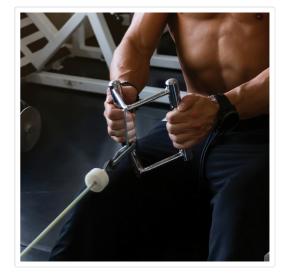

## Seated Row Handle Bar

RRP: \$54.95

Its solid construction and effective design, makes this Close Grip Triangle Row ready for the punishment of everyday use at the gym. It is carefully designed to fit on all cable exercise equipment. Our Close Grip Triangle Row features heavy duty construction and is sturdy enough to take a real pounding while at the same time helps you expand your workout routine. Our Close Grip Triangle Row has earned a "Class A" rating is unmatched in its class. You can rely on this equipment to give you solid and intense workouts for years to come!

While maximizing the effectiveness of your training, an intense isolated workout focused on a variety of muscle groups is one of the benefits of the opting for our Close Grip Triangle Row. Enjoy the best and most effective cable exercises you have ever experienced with the addition of this Close Grip Triangle Row to your workout regimen. The cable attachment is versatile and can be used at the gym or at home. Take your fitness training to the next level with this product. It will expand your workout retinue to a wider range of exercises that will help build that rock solid body you want!

## Exercises:

- Reverse Rows
- Bent Over Rows
- 45 Degree Lat Pulldown
- Close Grip Lat Pulldown
- Seated/Low Row
- And Many More Exercises