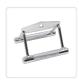

## Seated Row Handle Bar

RRP: \$54.95

Its solid construction and effective design, makes this Close Grip Triangle Row ready for the punishment of everyday use at the gym. It is carefully designed to fit on all cable exercise equipment. Our Close Grip Triangle Row features heavy duty construction and is sturdy enough to take a real pounding while at the same time helps you expand your workout routine. Our Close Grip Triangle Row has earned a "Class A" rating is unmatched in its class. You can rely on this equipment to give you solid and intense workouts for years to come!

- Built to last with high quality heavy-gauge steel design that supports even the most rugged workout
- Solid contoured chrome handles with knurling
- Allows for a huge range of exercises
- One-piece solid construction handle
- A popular cable attachment in many private gyms
- 17cm: Inside handle length