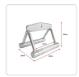

## Seated Row Handle Bar

RRP: \$54.95

Its solid construction and effective design, makes this Close Grip Triangle Row ready for the punishment of everyday use at the gym. It is carefully designed to fit on all cable exercise equipment. Our Close Grip Triangle Row features heavy duty construction and is sturdy enough to take a real pounding while at the same time helps you expand your workout routine. Our Close Grip Triangle Row has earned a "Class A" rating is unmatched in its class. You can rely on this equipment to give you solid and intense workouts for years to come!

- Built to last with high quality heavy-gauge steel design that supports even the most rugged workout
- Solid contoured chrome handles with knurling
- Allows for a huge range of exercises
- One-piece solid construction handle
- A popular cable attachment in many private gyms
- 17cm: Inside handle length