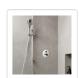

## Chrome Bathroom Shower Wall Mixer Diverter w/ WaterMark

Out of Stock: \$184.95

Renovate your bathroom with our stylish and economic Oval Shower Diverter!

If you are looking for an attractive, ultramodern and efficient addition to your bathroom, our shower diverter may be just for you. And our cost is reasonable. This accessory is ideal for contractors as well as for individuals.

The Oval Shower Diverter is 150mm in height and 125mm in width. No concerns about compliance. This shower diverter is WaterMark<sup>™</sup> certified, ensuring that your purchase meets Australia's requirements for water efficiency, health and safety.

This sturdy shower diverter is built to last. It has a 35mm cartridge and is equipped with a brass tap body, zinc handle and cover plate. A handy user"s manual is also included.

Update your bathroom today!