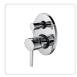

## Chrome Bathroom Shower Wall Mixer Diverter w/ WaterMark

Out of Stock: \$184.95

Renovate your bathroom with our stylish and economic Oval Shower Diverter!

If you are looking for an attractive, ultramodern and efficient addition to your bathroom, our shower diverter may be just for you. And our cost is reasonable. This accessory is ideal for contractors as well as for individuals.

The Oval Shower Diverter is 150mm in height and 125mm in width. No concerns about compliance. This shower diverter is WaterMark<sup>™</sup> certified, ensuring that your purchase meets Australia's requirements for water efficiency, health and safety.

This sturdy shower diverter is built to last. It has a 35mm cartridge and is equipped with a brass tap body, zinc handle and cover plate. A handy user"s manual is also included.

Update your bathroom today!

## Features:

- Elegant oval design
- WaterMark™ certified
- Brass tap body
- Zinc handle
- User Manual included