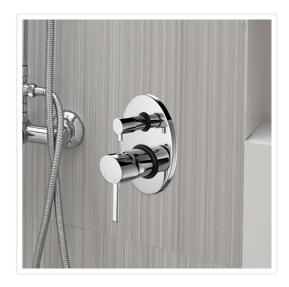

## Chrome Bathroom Shower Wall Mixer Diverter w/ WaterMark

Out of Stock: \$184.95

Renovate your bathroom with our stylish and economic Oval Shower Diverter!

If you are looking for an attractive, ultramodern and efficient addition to your bathroom, our shower diverter may be just for you. And our cost is reasonable. This accessory is ideal for contractors as well as for individuals.

The Oval Shower Diverter is 150mm in height and 125mm in width. No concerns about compliance. This shower diverter is WaterMark<sup>™</sup> certified, ensuring that your purchase meets Australia's requirements for water efficiency, health and safety.

This sturdy shower diverter is built to last. It has a 35mm cartridge and is equipped with a brass tap body, zinc handle and cover plate. A handy user"s manual is also included.

Update your bathroom today!

## Features:

- Elegant oval design
- WaterMark™ certified
- Brass tap body
- Zinc handle
- User Manual included