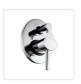

## Chrome Bathroom Shower Wall Mixer Diverter w/ WaterMark

Out of Stock: \$184.95

Renovate your bathroom with our stylish and economic Oval Shower Diverter!

If you are looking for an attractive, ultramodern and efficient addition to your bathroom, our shower diverter may be just for you. And our cost is reasonable. This accessory is ideal for contractors as well as for individuals.

The Oval Shower Diverter is 150mm in height and 125mm in width. No concerns about compliance. This shower diverter is WaterMark<sup>™</sup> certified, ensuring that your purchase meets Australia's requirements for water efficiency, health and safety.

This sturdy shower diverter is built to last. It has a 35mm cartridge and is equipped with a brass tap body, zinc handle and cover plate. A handy user"s manual is also included.

Update your bathroom today!

## Features:

- Elegant oval design
- WaterMark™ certified
- Brass tap body
- Zinc handle
- User Manual included