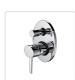

## Chrome Bathroom Shower Wall Mixer Diverter w/ WaterMark

Out of Stock: \$184.95

Renovate your bathroom with our stylish and economic Oval Shower Diverter!

If you are looking for an attractive, ultramodern and efficient addition to your bathroom, our shower diverter may be just for you. And our cost is reasonable. This accessory is ideal for contractors as well as for individuals.

The Oval Shower Diverter is 150mm in height and 125mm in width. No concerns about compliance. This shower diverter is WaterMark<sup>™</sup> certified, ensuring that your purchase meets Australia's requirements for water efficiency, health and safety.

This sturdy shower diverter is built to last. It has a 35mm cartridge and is equipped with a brass tap body, zinc handle and cover plate. A handy user"s manual is also included.

Update your bathroom today!

## Features:

- Elegant oval design
- WaterMark™ certified
- Brass tap body
- Zinc handle
- User Manual included