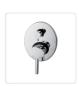

## Chrome Bathroom Shower Wall Mixer Diverter w/ WaterMark

Out of Stock: \$184.95

Renovate your bathroom with our stylish and economic Oval Shower Diverter!

If you are looking for an attractive, ultramodern and efficient addition to your bathroom, our shower diverter may be just for you. And our cost is reasonable. This accessory is ideal for contractors as well as for individuals.

The Oval Shower Diverter is 150mm in height and 125mm in width. No concerns about compliance. This shower diverter is WaterMark<sup>™</sup> certified, ensuring that your purchase meets Australia's requirements for water efficiency, health and safety.

This sturdy shower diverter is built to last. It has a 35mm cartridge and is equipped with a brass tap body, zinc handle and cover plate. A handy user"s manual is also included.

Update your bathroom today!