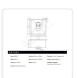

This single sink is made from hand-made 1.2mm-thick Type 304 stainless steel for a brilliant look that will last and last. It measures 440 x 440 x 205mm (L x W x D) with a 90mm drain opening and an above-average depth for added versatility. A strainer waste is included. Installation is either Undermount / Topmount-style. Undermount / Topmount brackets are included along with full installation instructions.

Great looks at a great price — Order your Square Cube Stainless Steel Kitchen / Laundry Sink today.

Features of the Square Cube Stainless Steel Kitchen / Laundry Sink — 440 x 440mm:

- Single sink measuring 440 x 440 x 205mm (from strainer hole) (L x W x D)
- Can be installed as either Undermount or Topmount installation (our photos show this item installed in both scenarios)
- Undermount / Topmount brackets, drop-in clips, and full instructions included
- Heavy Duty 304 stainless steel construction
- Hand-made construction
- Clean, modern styling
- Thickness: 1.2mm
- 6 x Sound padding to reduce noise
- Clips and cut out template included
- Strainer waste included
- Drain opening diameter: 90mm
- Dimensions of bowl: 390 x 390 x 200mm (L x W x D)
- This model is Square cornered