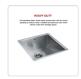

## Stainless Steel Sink - 440 x 440mm

RRP: \$484.95

A Kitchen / Laundry room transformation is just a few clicks away with the Square Cube Stainless Steel Kitchen / Laundry Sink. With its sturdy stainless steel construction and terrific modern look, this sink is the affordable way to add plenty of fresh style to your kitchen or laundry room.

This single sink is made from hand-made 1.2mm-thick Type 304 stainless steel for a brilliant look that will last and last. It measures 440 x 440 x 205mm (L x W x D) with a 90mm drain opening and an above-average depth for added versatility. A strainer waste is included. Installation is either Undermount / Topmount-style. Undermount / Topmount brackets are included along with full installation instructions.

Great looks at a great price — Order your Square Cube Stainless Steel Kitchen / Laundry Sink today.

Features of the Square Cube Stainless Steel Kitchen / Laundry Sink — 440 x 440mm:

- Single sink measuring 440 x 440 x 205mm (from strainer hole) (L x W x D)
- Can be installed as either Undermount or Topmount installation (our photos show this item installed in both scenarios)
- Undermount / Topmount brackets, drop-in clips, and full instructions included
- Heavy Duty 304 stainless steel construction
- Hand-made construction
- Clean, modern styling
- Thickness: 1.2mm
- 6 x Sound padding to reduce noise
- Clips and cut out template included
- Strainer waste included
- Drain opening diameter: 90mm
- Dimensions of bowl: 390 x 390 x 200mm (L x W x D)
- This model is Square cornered