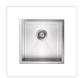

## Stainless Steel Sink - 440 x 440mm

RRP: \$484.95

A Kitchen / Laundry room transformation is just a few clicks away with the Square Cube Stainless Steel Kitchen / Laundry Sink. With its sturdy stainless steel construction and terrific modern look, this sink is the affordable way to add plenty of fresh style to your kitchen or laundry room.

This single sink is made from hand-made 1.2mm-thick Type 304 stainless steel for a brilliant look that will last and last. It measures 440 x 440 x 205mm (L x W x D) with a 90mm drain opening and an above-average depth for added versatility. A strainer waste is included. Installation is either Undermount / Topmount-style. Undermount / Topmount brackets are included along with full installation instructions.