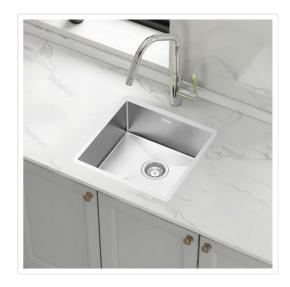

## Stainless Steel Sink - 440 x 440mm

RRP: \$484.95

A Kitchen / Laundry room transformation is just a few clicks away with the Square Cube Stainless Steel Kitchen / Laundry Sink. With its sturdy stainless steel construction and terrific modern look, this sink is the affordable way to add plenty of fresh style to your kitchen or laundry room.

This single sink is made from hand-made 1.2mm-thick Type 304 stainless steel for a brilliant look that will last and last. It measures 440 x 440 x 205mm (L x W x D) with a 90mm drain opening and an above-average depth for added versatility. A strainer waste is included. Installation is either Undermount / Topmount-style. Undermount / Topmount brackets are included along with full installation instructions.

Great looks at a great price — Order your Square Cube Stainless Steel Kitchen / Laundry Sink today.

Features of the Square Cube Stainless Steel Kitchen / Laundry Sink — 440 x 440mm:

- Single sink measuring 440 x 440 x 205mm (from strainer hole) (L x W x D)
- Can be installed as either Undermount or Topmount installation (our photos show this item installed in both scenarios)
- Undermount / Topmount brackets, drop-in clips, and full instructions included
- Heavy Duty 304 stainless steel construction
- Hand-made construction
- Clean, modern styling
- Thickness: 1.2mm
- 6 x Sound padding to reduce noise
- Clips and cut out template included
- Strainer waste included
- Drain opening diameter: 90mm
- Dimensions of bowl: 390 x 390 x 200mm (L x W x D)
- This model is Square cornered