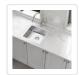

## Stainless Steel Sink - 440 x 440mm

RRP: \$484.95

A Kitchen / Laundry room transformation is just a few clicks away with the Square Cube Stainless Steel Kitchen / Laundry Sink. With its sturdy stainless steel construction and terrific modern look, this sink is the affordable way to add plenty of fresh style to your kitchen or laundry room.

Great looks at a great price — Order your Square Cube Stainless Steel Kitchen / Laundry Sink today.

Features of the Square Cube Stainless Steel Kitchen / Laundry Sink — 440 x 440mm:

- Single sink measuring 440 x 440 x 205mm (from strainer hole) (L x W x D)
- Can be installed as either Undermount or Topmount installation (our photos show this item installed in both scenarios)
- Undermount / Topmount brackets, drop-in clips, and full instructions included
- Heavy Duty 304 stainless steel construction
- Hand-made construction
- Clean, modern styling
- Thickness: 1.2mm
- 6 x Sound padding to reduce noise
- Clips and cut out template included
- Strainer waste included
- Drain opening diameter: 90mm
- Dimensions of bowl: 390 x 390 x 200mm (L x W x D)
- This model is Square cornered