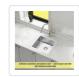

This single sink is made from hand-made 1.2mm-thick Type 304 stainless steel for a brilliant look that will last and last. It measures 440 x 440 x 205mm (L x W x D) with a 90mm drain opening and an above-average depth for added versatility. A strainer waste is included. Installation is either Undermount / Topmount-style. Undermount / Topmount brackets are included along with full installation instructions.

Great looks at a great price — Order your Square Cube Stainless Steel Kitchen / Laundry Sink today.

Features of the Square Cube Stainless Steel Kitchen / Laundry Sink — 440 x 440mm:

- Single sink measuring 440 x 440 x 205mm (from strainer hole) (L x W x D)
- Can be installed as either Undermount or Topmount installation (our photos show this item installed in both scenarios)
- Undermount / Topmount brackets, drop-in clips, and full instructions included
- Heavy Duty 304 stainless steel construction
- Hand-made construction
- Clean, modern styling
- Thickness: 1.2mm
- 6 x Sound padding to reduce noise
- Clips and cut out template included
- Strainer waste included
- Drain opening diameter: 90mm
- Dimensions of bowl: 390 x 390 x 200mm (L x W x D)
- This model is Square cornered