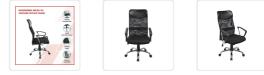

The chair is constructed with plush PU leather as well as a black mesh for superior comfort and no-fuss maintenance. A convenient gaslift makes height easily adjustable from 112.5cm to 121.5cm. And a handsome chrome base with 5 nylon castor wheels provide an easy way to rotate and wheel around.

Why put up with an uncomfortable chair? Upgrade to the Black Executive Mesh Office Chair from Salvatore Angelotti.

Features of the Black Executive Mesh Office Chair:

\*PU Leather with mesh office chair

\*Colour: black