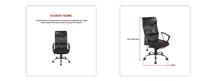

- \*Butterfly 100mm painting gaslift
- \*Chrome base with castor wheels
- \*Dimensions: 56 x 63 x 112.5 121.5 cm (W x D x H)

\*Height adjustable from 112.5 to 121.5cm

\*Easy-to-follow assembly instructions included