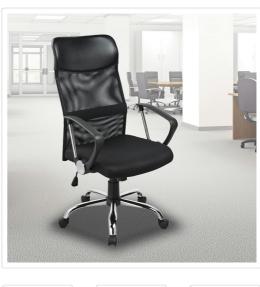

## RRP: \$344.95

Perfect for the office or home office, the Black Executive Mesh Office Chair makes a world of difference for long sessions sitting at the desk. And it's got the smart, modern styling and uncommon comfort you're looking for in an office chair.

The chair is constructed with plush PU leather as well as a black mesh for superior comfort and no-fuss maintenance. A convenient gaslift makes height easily adjustable from 112.5cm to 121.5cm. And a handsome chrome base with 5 nylon castor wheels provide an easy way to rotate and wheel around.

Why put up with an uncomfortable chair? Upgrade to the Black Executive Mesh Office Chair from Salvatore Angelotti.

Features of the Black Executive Mesh Office Chair:

\*PU Leather with mesh office chair

\*Colour: black