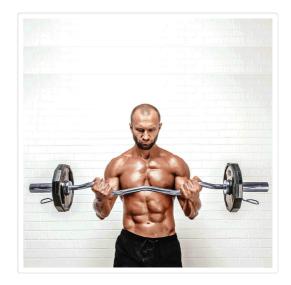

## Chrome Olympic Curl Bar Barbell Heavy Duty EZ with Spring Collars

RRP: \$254.95

Our Chrome Olympic Curl Bar is simply the quickest and best way to build strength and muscle mass in your upper arms. If you want quick results and definition you can really see, buy this bar.

This chrome curl bar is 120cm (47") in length and accepts Olympic-style weights (not included) up to a total of 150kg. With your proper form, the design of this bar isolates the biceps as well as the forearms for an intense upper arm workout. It's a solid piece of hardware that weighs 8.2kg (18 lbs). Two spring collars are included to secure the weights.

Now the gym standard and bodybuilder favorite can be yours in the convenience of your own home. Order your Chrome Olympic Curl Bar today.

Features of the Chrome Olympic Curl Bar with Spring Collars — 120cm: