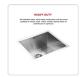

## Stainless Steel Sink - 510x450mm

RRP: \$649.95

A Kitchen / Laundry room transformation is just a few clicks away with the Square Cube Stainless Steel Kitchen / Laundry Sink. With its sturdy stainless steel construction and terrific modern look, this sink is the affordable way to add plenty of fresh style to your kitchen or laundry room.

This single sink is made from hand-made 1.2mm-thick Type 304 stainless steel for a brilliant look that will last and last. It measures  $510 \times 450 \times 250$ mm (L x W x D) with a 90mm drain opening and an above-average depth for added versatility. A strainer waste is included. Installation is either Undermount / Topmount-style. Undermount / Topmount brackets are included along with full installation instructions.

Great looks at a great price — Order your Square Cube Stainless Steel Kitchen / Laundry Sink today.

Features of the Square Cube Stainless Steel Kitchen / Laundry Sink — 510 x 450mm:

- Single sink measuring 510 x 450 x 255mm (from strainer hole) (L x W x D)
- Can be installed as either Undermount or Topmount installation (our photos show this item installed in both scenarios)
- Undermount / Topmount brackets, drop-in clips, and full instructions included
- Heavy Duty 304 stainless steel construction
- Hand-made construction
- Clean, modern styling
- Thickness: 1.2mm
- 6 x Sound padding to reduce noise
- Clips and cut out template included
- Strainer waste included
- Drain opening diameter: 90mm
- Dimensions of bowl: 460 x 400 x 250mm (L x W x D)
- This model is straight cornered