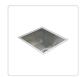

This single sink is made from hand-made 1.2mm-thick Type 304 stainless steel for a brilliant look that will last and last. It measures  $510 \times 450 \times 250$ mm (L x W x D) with a 90mm drain opening and an above-average depth for added versatility. A strainer waste is included. Installation is either Undermount / Topmount-style. Undermount / Topmount brackets are included along with full installation instructions.

Great looks at a great price — Order your Square Cube Stainless Steel Kitchen / Laundry Sink today.

Features of the Square Cube Stainless Steel Kitchen / Laundry Sink — 510 x 450mm:

- Single sink measuring 510 x 450 x 255mm (from strainer hole) (L x W x D)
- Can be installed as either Undermount or Topmount installation (our photos show this item installed in both scenarios)
- Undermount / Topmount brackets, drop-in clips, and full instructions included
- Heavy Duty 304 stainless steel construction
- Hand-made construction
- Clean, modern styling
- Thickness: 1.2mm
- 6 x Sound padding to reduce noise
- Clips and cut out template included
- Strainer waste included
- Drain opening diameter: 90mm
- Dimensions of bowl: 460 x 400 x 250mm (L x W x D)
- This model is straight cornered