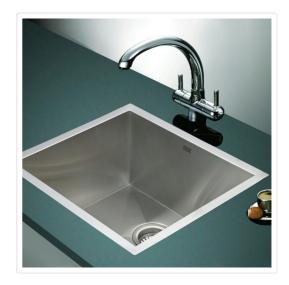

## Stainless Steel Sink - 510x450mm

RRP: \$649.95

A Kitchen / Laundry room transformation is just a few clicks away with the Square Cube Stainless Steel Kitchen / Laundry Sink. With its sturdy stainless steel construction and terrific modern look, this sink is the affordable way to add plenty of fresh style to your kitchen or laundry room.

This single sink is made from hand-made 1.2mm-thick Type 304 stainless steel for a brilliant look that will last and last. It measures  $510 \times 450 \times 250$ mm (L x W x D) with a 90mm drain opening and an above-average depth for added versatility. A strainer waste is included. Installation is either Undermount / Topmount-style. Undermount / Topmount brackets are included along with full installation instructions.

Great looks at a great price — Order your Square Cube Stainless Steel Kitchen / Laundry Sink today.

Features of the Square Cube Stainless Steel Kitchen / Laundry Sink — 510 x 450mm:

- Single sink measuring 510 x 450 x 255mm (from strainer hole) (L x W x D)
- Can be installed as either Undermount or Topmount installation (our photos show this item installed in both scenarios)
- Undermount / Topmount brackets, drop-in clips, and full instructions included
- Heavy Duty 304 stainless steel construction
- Hand-made construction
- Clean, modern styling
- Thickness: 1.2mm
- 6 x Sound padding to reduce noise
- Clips and cut out template included
- Strainer waste included
- Drain opening diameter: 90mm
- Dimensions of bowl: 460 x 400 x 250mm (L x W x D)
- This model is straight cornered