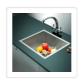

## Stainless Steel Sink - 510x450mm

RRP: \$649.95

A Kitchen / Laundry room transformation is just a few clicks away with the Square Cube Stainless Steel Kitchen / Laundry Sink. With its sturdy stainless steel construction and terrific modern look, this sink is the affordable way to add plenty of fresh style to your kitchen or laundry room.

This single sink is made from hand-made 1.2mm-thick Type 304 stainless steel for a brilliant look that will last and last. It measures  $510 \times 450 \times 250$ mm (L x W x D) with a 90mm drain opening and an above-average depth for added versatility. A strainer waste is included. Installation is either Undermount / Topmount-style. Undermount / Topmount brackets are included along with full installation instructions.