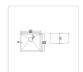

This single sink is made from hand-made 1.2mm-thick Type 304 stainless steel for a brilliant look that will last and last. It measures  $510 \times 450 \times 250$ mm (L x W x D) with a 90mm drain opening and an above-average depth for added versatility. A strainer waste is included. Installation is either Undermount / Topmount-style. Undermount / Topmount brackets are included along with full installation instructions.

Great looks at a great price — Order your Square Cube Stainless Steel Kitchen / Laundry Sink today.

Features of the Square Cube Stainless Steel Kitchen / Laundry Sink — 510 x 450mm:

- Single sink measuring 510 x 450 x 255mm (from strainer hole) (L x W x D)
- Can be installed as either Undermount or Topmount installation (our photos show this item installed in both scenarios)
- Undermount / Topmount brackets, drop-in clips, and full instructions included
- Heavy Duty 304 stainless steel construction
- Hand-made construction
- Clean, modern styling
- Thickness: 1.2mm
- 6 x Sound padding to reduce noise
- Clips and cut out template included
- Strainer waste included
- Drain opening diameter: 90mm
- Dimensions of bowl: 460 x 400 x 250mm (L x W x D)
- This model is straight cornered