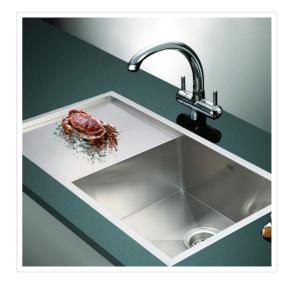

## 960x450mm Handmade Stainless Steel Undermount / Topmount Kitchen Sink with Waste

RRP: \$874.95

A stunning kitchen transformation is just a few clicks away with the Large Square Cube Stainless Steel Sink. With its sturdy stainless steel construction and terrific modern look, this sink is the affordable way to add plenty of fresh style to your kitchen or laundry room.

This single sink is made from hand-made 1.2mm-thick Type 304 stainless steel for a brilliant look that will last and last. It measures  $960 \times 450 \times 200$ mm (L x W x D) with a 90mm drain opening. A strainer waste is included. Installation is either Undermount / Topmount-style. Undermount / Topmount brackets are included along with full installation instructions.

Great looks at a great price — Order your Large Square Cube Stainless Steel Sink today.

Features of the Large Square Cube Stainless Steel Sink — 960 x 450mm:

- \*Single sink measuring 960 x 450 x 210mm (from strainer hole) (L x W x D)
- \* Can be installed as either Undermount or Topmount installation (our photos show this item installed in both scenarios)
- \*Undermount / Topmount brackets, drop-in clips, and full instructions included
- \* Heavy Duty 304 stainless steel construction
- \*Hand-made construction
- \*Clean, modern styling
- \*Thickness: 1.2mm
- \*Strainer waste included
- \* 6 x Sound padding to reduce noise
- \* Clips and cut out template included
- \*Drain opening diameter: 90mm
- \*Dimensions of bowl: 510 x 400 x 200mm (L x W x D)
- \* This model is straight cornered