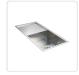

This single sink is made from hand-made 1.2mm-thick Type 304 stainless steel for a brilliant look that will last and last. It measures  $960 \times 450 \times 200$ mm (L x W x D) with a 90mm drain opening. A strainer waste is included. Installation is either Undermount / Topmount-style. Undermount / Topmount brackets are included along with full installation instructions.

Great looks at a great price — Order your Large Square Cube Stainless Steel Sink today.

Features of the Large Square Cube Stainless Steel Sink — 960 x 450mm:

- \*Single sink measuring 960 x 450 x 210mm (from strainer hole) (L x W x D)
- \* Can be installed as either Undermount or Topmount installation (our photos show this item installed in both scenarios)
- \*Undermount / Topmount brackets, drop-in clips, and full instructions included
- \* Heavy Duty 304 stainless steel construction
- \*Hand-made construction
- \*Clean, modern styling
- \*Thickness: 1.2mm
- \*Strainer waste included
- \* 6 x Sound padding to reduce noise
- \* Clips and cut out template included
- \*Drain opening diameter: 90mm
- \*Dimensions of bowl: 510 x 400 x 200mm (L x W x D)
- \* This model is straight cornered