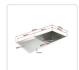

## 960x450mm Handmade Stainless Steel Undermount / Topmount Kitchen Sink with Waste

RRP: \$874.95

A stunning kitchen transformation is just a few clicks away with the Large Square Cube Stainless Steel Sink. With its sturdy stainless steel construction and terrific modern look, this sink is the affordable way to add plenty of fresh style to your kitchen or laundry room.

This single sink is made from hand-made 1.2mm-thick Type 304 stainless steel for a brilliant look that will last and last. It measures  $960 \times 450 \times 200$ mm (L x W x D) with a 90mm drain opening. A strainer waste is included. Installation is either Undermount / Topmount-style. Undermount / Topmount brackets are included along with full installation instructions.

Great looks at a great price — Order your Large Square Cube Stainless Steel Sink today.

Features of the Large Square Cube Stainless Steel Sink — 960 x 450mm:

- \*Single sink measuring 960 x 450 x 210mm (from strainer hole) (L x W x D)
- \* Can be installed as either Undermount or Topmount installation (our photos show this item installed in both scenarios)
- \*Undermount / Topmount brackets, drop-in clips, and full instructions included
- \* Heavy Duty 304 stainless steel construction
- \*Hand-made construction
- \*Clean, modern styling
- \*Thickness: 1.2mm
- \*Strainer waste included
- \* 6 x Sound padding to reduce noise
- \* Clips and cut out template included
- \*Drain opening diameter: 90mm
- \*Dimensions of bowl: 510 x 400 x 200mm (L x W x D)
- \* This model is straight cornered