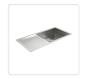

## 960x450mm Handmade Stainless Steel Undermount / Topmount Kitchen Sink with Waste

RRP: \$874.95

A stunning kitchen transformation is just a few clicks away with the Large Square Cube Stainless Steel Sink. With its sturdy stainless steel construction and terrific modern look, this sink is the affordable way to add plenty of fresh style to your kitchen or laundry room.

This single sink is made from hand-made 1.2mm-thick Type 304 stainless steel for a brilliant look that will last and last. It measures  $960 \times 450 \times 200$ mm (L x W x D) with a 90mm drain opening. A strainer waste is included. Installation is either Undermount / Topmount-style. Undermount / Topmount brackets are included along with full installation instructions.

Great looks at a great price — Order your Large Square Cube Stainless Steel Sink today.

Features of the Large Square Cube Stainless Steel Sink — 960 x 450mm:

- \*Single sink measuring 960 x 450 x 210mm (from strainer hole) (L x W x D)
- \* Can be installed as either Undermount or Topmount installation (our photos show this item installed in both scenarios)
- \*Undermount / Topmount brackets, drop-in clips, and full instructions included
- \* Heavy Duty 304 stainless steel construction
- \*Hand-made construction
- \*Clean, modern styling
- \*Thickness: 1.2mm
- \*Strainer waste included
- \* 6 x Sound padding to reduce noise
- \* Clips and cut out template included
- \*Drain opening diameter: 90mm
- \*Dimensions of bowl: 510 x 400 x 200mm (L x W x D)
- \* This model is straight cornered