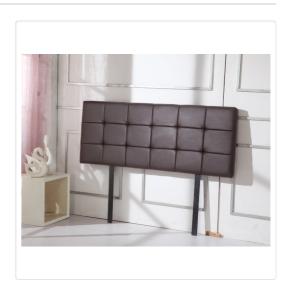

## PU Leather Double Bed Deluxe Headboard Bedhead - Brown

This headboard for standard Double-sized bed frames is created with quality materials, including easy-to-maintain PU leather that will maintain its sophisticated look for many years to come. This particular model comes with a stately, timeless tufted button pattern that never goes out of style. A neutral brown will blend seamlessly with a wide variety of bed frames and other bedroom furniture.

At an extra-generous 65mm thick and 980mm-1110mm tall, this headboard is perfect for comfortable reading or television watching while sitting up in bed. And even better, its height is fully customisable depending on your preference and needs from 42cm to 55cm.

- Classic elegance for most any decór, complete with timeless tufted button pattern
- . Long-lasting, maintenance-free PU leather
- Colour: brown
- For Double bed frames
- Dimensions of Headboard: 1430 x 560 x 65mm (L x H x W)
- Customisable leg height form 42cm to 55cm
- Note: Mattress and bedding are NOT included