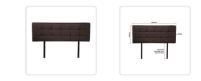

At an extra-generous 65mm thick and 980mm-1110mm tall, this headboard is perfect for comfortable reading or television watching while sitting up in bed. And even better, its height is fully customisable depending on your preference and needs from 42cm to 55cm.

- Classic elegance for most any decór, complete with timeless tufted button pattern
- . Long-lasting, maintenance-free PU leather
- Colour: brown
- For Double bed frames
- Dimensions of Headboard: 1430 x 560 x 65mm (L x H x W)
- Customisable leg height form 42cm to 55cm
- Note: Mattress and bedding are NOT included