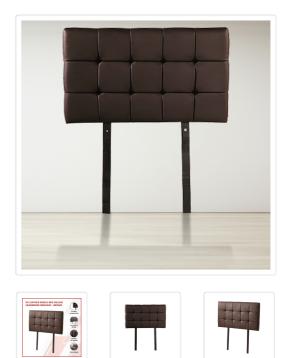

## PU Leather Single Bed Deluxe Headboard Bedhead - Brown

This headboard for standard Single-sized bed frames is created with quality materials, including easy-to-maintain PU leather that will maintain its sophisticated look for many years to come. This particular model comes with a stately, timeless tufted button pattern that never goes out of style. A neutral brown will blend seamlessly with a wide variety of bed frames and other bedroom furniture.

At an extra-generous 65mm thick and 980mm-1110mm tall, this headboard is perfect for comfortable reading or television watching while sitting up in bed. And even better, its height is fully customisable depending on your preference and needs from 42cm to 55cm.

- Classic elegance for most any decór, complete with timeless tufted button pattern
- . Long-lasting, maintenance-free PU leather
- Colour: brown
- For Single bed frames
- Dimensions of Headboard: 980 x 560 x 65mm (L x H x W)
- Customisable leg height form 42cm to 55cm
- Note: Mattress and bedding are NOT included