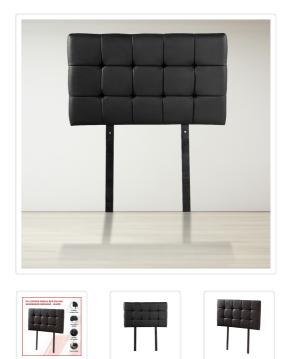

## PU Leather Single Bed Deluxe Headboard Bedhead - Black

This headboard for standard Single-sized bed frames is created with quality materials, including easy-to-maintain PU leather that will maintain its sophisticated look for many years to come. This particular model comes with a stately, timeless tufted button pattern that never goes out of style. A neutral black will blend seamlessly with a wide variety of bed frames and other bedroom furniture.

At an extra-generous 65mm thick and 980mm-1110mm tall, this headboard is perfect for comfortable reading or television watching while sitting up in bed. And even better, its height is fully customisable depending on your preference and needs from 42cm to 55cm.

- Classic elegance for most any decór, complete with timeless tufted button pattern
- . Long-lasting, maintenance-free PU leather
- Colour: black
- For Single bed frames
- Dimensions of Headboard: 980 x 560 x 65mm (L x H x W)
- Customisable leg height form 42cm to 55cm
- Note: Mattress and bedding are NOT included