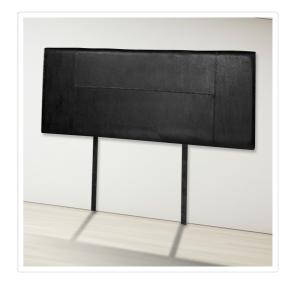

## PU Leather Double Bed Headboard Bedhead - Black

RRP: \$234.95

What's the final ingredient that will turn your bedroom from ordinary to extraordinary? The Designer Stitched Double Bed Headboard adds tremendous style and "wow" to your existing bedroom decór — and all for not a whole lot of money when you take advantage of our everyday low prices.

This headboard for standard Double-sized bed frames is created with quality materials, including easy-to-maintain PU leather that will maintain its sophisticated look for many years to come. This particular model comes with elegant stitching accents that provide just the right level of understated pop. A neutral black will blend seamlessly with a wide variety of bed frames and other bedroom furniture.

At 50mm thick and 980mm-1110mm tall, this headboard is perfect for comfortable reading or television watching while sitting up in bed. And even better, its height is fully customisable depending on your preference and needs from 42cm to 55cm.

- Designer modern elegance for most any decór, complete with accent stitching
- Long-lasting, maintenance-free PU leather
- Colour: black
- For Double bed frames
- Dimensions of Headboard: 1430 x 560 x 50mm (L x H x W)
- Customisable leg height from 42cm to 55cm
- Note: Mattress and bedding are NOT included