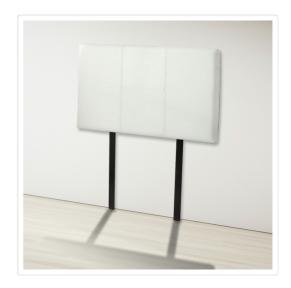

## PU Leather Single Bed Headboard Bedhead - White

RRP: \$179.95

What's the final ingredient that will turn your bedroom from ordinary to extraordinary? The Designer Stitched Single Bed Headboard adds tremendous style and "wow" to your existing bedroom decór — and all for not a whole lot of money when you take advantage of our everyday low prices.

This headboard for standard Single-sized bed frames is created with quality materials, including easy-to-maintain PU leather that will maintain its sophisticated look for many years to come. This particular model comes with elegant stitching accents that provide just the right level of understated pop. A neutral white will blend seamlessly with a wide variety of bed frames and other bedroom furniture.

At 50mm thick and 980mm-1110mm tall, this headboard is perfect for comfortable reading or television watching while sitting up in bed. And even better, its height is fully customisable depending on your preference and needs from 42cm to 55cm.