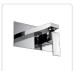

The clean straight lines of this basin mixer, lever and back plate — along with a brilliant chrome finish — are ideal for any modern bathroom. The accessory has a height of 100mm and a width of 220mm. The tap extends out 173mm.

## Specifications:

Height of plate: 100mmHeight of lever: 100mmWidth of plate: 220mm

Distance from tap to lever: 120mm

Length of tap: 173mmWELS Licence No: 0418WELS Code: 101.36.01

Model Name: Wall basin mixer-101.36.01