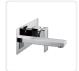

## Basin Mixer Tap Bathroom Kitchen Laundry Faucet

RRP: \$414.95

Perfect for a new bath or for a renovation, the Modern Basin Mixer lends exceptional styling. And because it's from Della Francesca, you know you're getting exceptional quality.

The clean straight lines of this basin mixer, lever and back plate — along with a brilliant chrome finish — are ideal for any modern bathroom. The accessory has a height of 100mm and a width of 220mm. The tap extends out 173mm.

## Features of the Della Francesca Modern Basin Mixer:

- Brilliant chrome finish
- WELS-rated and WaterMark certified
- Installation instructions and hardware included