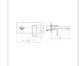

The clean straight lines of this basin mixer, lever and back plate — along with a brilliant chrome finish — are ideal for any modern bathroom. The accessory has a height of 100mm and a width of 220mm. The tap extends out 173mm.

## Specifications:

Height of plate: 100mmHeight of lever: 100mmWidth of plate: 220mm

Distance from tap to lever: 120mm

Length of tap: 173mmWELS Licence No: 0418WELS Code: 101.36.01

Model Name: Wall basin mixer-101.36.01