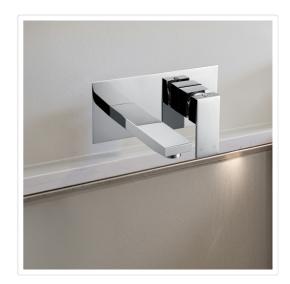

## Basin Mixer Tap Bathroom Kitchen Laundry Faucet

RRP: \$414.95

Perfect for a new bath or for a renovation, the Modern Basin Mixer lends exceptional styling. And because it's from Della Francesca, you know you're getting exceptional quality.

The clean straight lines of this basin mixer, lever and back plate — along with a brilliant chrome finish — are ideal for any modern bathroom. The accessory has a height of 100mm and a width of 220mm. The tap extends out 173mm.

## Features of the Della Francesca Modern Basin Mixer:

- Brilliant chrome finish
- WELS-rated and WaterMark certified
- Installation instructions and hardware included