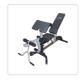

## FID Flat Incline Decline Bench Press w/ Leg Extension

RRP: \$659.95

Go all in with this full body workout machine and get ready to get the perfect body!

Designed to do it all, this machine features several adjustable pads and rolls that let you do just about anything - from leg curls and presses to working out your biceps and mid-section, all at the leisure of your decisions. Capable of varying degrees of marked inclines and declines, this machine is truly the definition of "customizable" when it comes to working out!

## Features:

- Olympic weight plate holders
- Heavy-duty steel construction
- Fully adjustable incline, decline, and flat positions
- High-density foam padding
- Rip-resistant upholstery