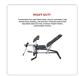

## FID Flat Incline Decline Bench Press w/ Leg Extension

RRP: \$659.95

Go all in with this full body workout machine and get ready to get the perfect body!

Designed to do it all, this machine features several adjustable pads and rolls that let you do just about anything - from leg curls and presses to working out your biceps and mid-section, all at the leisure of your decisions. Capable of varying degrees of marked inclines and declines, this machine is truly the definition of "customizable" when it comes to working out!

## Features:

- Olympic weight plate holders
- Heavy-duty steel construction
- Fully adjustable incline, decline, and flat positions
- High-density foam padding
- Rip-resistant upholstery