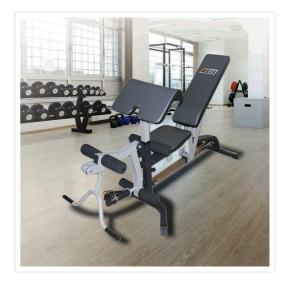

## FID Flat Incline Decline Bench Press w/ Leg Extension

RRP: \$659.95

Go all in with this full body workout machine and get ready to get the perfect body!

Designed to do it all, this machine features several adjustable pads and rolls that let you do just about anything - from leg curls and presses to working out your biceps and mid-section, all at the leisure of your decisions. Capable of varying degrees of marked inclines and declines, this machine is truly the definition of "customizable" when it comes to working out!

Focus on nothing but the workout because safety and comfort definitely aren't issues here. High density foam padding covered in stop-rip upholstery placed on a solid steel construction with no slip feet - there's no workout that could possibly tear this machine down - much less put you in danger while using it properly!

## Features:

- Olympic weight plate holders
- Heavy-duty steel construction
- Fully adjustable incline, decline, and flat positions
- High-density foam padding
- Rip-resistant upholstery

## Specifications:

- Dimensions of 200 x 70 x 118 cm (L x W x H, at 90 degrees)
- Assembly required; full instructions included
- 50mm diameter plates needed
- 150kg seat capacity and 100kg leg press capacity