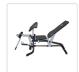

## FID Flat Incline Decline Bench Press w/ Leg Extension

RRP: \$659.95

Go all in with this full body workout machine and get ready to get the perfect body!

Designed to do it all, this machine features several adjustable pads and rolls that let you do just about anything - from leg curls and presses to working out your biceps and mid-section, all at the leisure of your decisions. Capable of varying degrees of marked inclines and declines, this machine is truly the definition of "customizable" when it comes to working out!

## Features:

- Olympic weight plate holders
- Heavy-duty steel construction
- Fully adjustable incline, decline, and flat positions
- High-density foam padding
- Rip-resistant upholstery