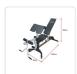

## Specifications:

- Dimensions of 200 x 70 x 118 cm (L x W x H, at 90 degrees)
- Assembly required; full instructions included
- 50mm diameter plates needed
- 150kg seat capacity and 100kg leg press capacity