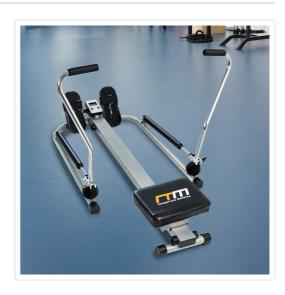

## **Rowing Machine**

## RRP: \$509.95

The classic Rowing Machine has been an essential part of the gym for a very long time - and generations of athletes can testify to this fitness gear's effectiveness.

This compact machine gives you a full range of rowing motion. There's nothing quite like it for an intense yet low-impact workout, and the hydraulics-based resistance force is fully and easily adjustable so you get the perfect workout for you. The row motion is smooth and comfortable, and pivoting foot plates along with adjustable foot straps keep you in the correct position.

Also extremely useful is the electronic display which shows you time, distance, number of rows, and calories burned. The display is battery powered, and two AA batteries are included.

Order the Rowing Machine today, and benefit from our speedy order processing and everyday low price. You can't lose!

Features of the Rowing Machine:

- \*Unique and classic full row motion
- \*Smooth and comfortable seat movement
- \*Hydraulic cylinders for variable resistance
- \*Tension controls are easy to adjust
- \*Pivoting foot plates for comfort
- \*Fully-adjustable foot straps
- \*Weight limit of 100 kg (220 pounds)
- \*Electronic display for time, distance, count, and calories burned
- \*2 AA batteries included