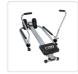

## RRP: \$509.95

The classic Rowing Machine has been an essential part of the gym for a very long time - and generations of athletes can testify to this fitness gear's effectiveness.

This compact machine gives you a full range of rowing motion. There's nothing quite like it for an intense yet low-impact workout, and the hydraulics-based resistance force is fully and easily adjustable so you get the perfect workout for you. The row motion is smooth and comfortable, and pivoting foot plates along with adjustable foot straps keep you in the correct position.

Features of the Rowing Machine:

- \*Unique and classic full row motion
- \*Smooth and comfortable seat movement
- \*Hydraulic cylinders for variable resistance
- \*Tension controls are easy to adjust
- \*Pivoting foot plates for comfort
- \*Fully-adjustable foot straps
- \*Weight limit of 100 kg (220 pounds)
- \*Electronic display for time, distance, count, and calories burned
- \*2 AA batteries included