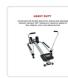

## RRP: \$509.95

The classic Rowing Machine has been an essential part of the gym for a very long time - and generations of athletes can testify to this fitness gear's effectiveness.

This compact machine gives you a full range of rowing motion. There's nothing quite like it for an intense yet low-impact workout, and the hydraulics-based resistance force is fully and easily adjustable so you get the perfect workout for you. The row motion is smooth and comfortable, and pivoting foot plates along with adjustable foot straps keep you in the correct position.

Features of the Rowing Machine:

- \*Unique and classic full row motion
- \*Smooth and comfortable seat movement
- \*Hydraulic cylinders for variable resistance
- \*Tension controls are easy to adjust
- \*Pivoting foot plates for comfort
- \*Fully-adjustable foot straps
- \*Weight limit of 100 kg (220 pounds)
- \*Electronic display for time, distance, count, and calories burned
- \*2 AA batteries included