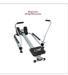

## RRP: \$509.95

The classic Rowing Machine has been an essential part of the gym for a very long time - and generations of athletes can testify to this fitness gear's effectiveness.

This compact machine gives you a full range of rowing motion. There's nothing quite like it for an intense yet low-impact workout, and the hydraulics-based resistance force is fully and easily adjustable so you get the perfect workout for you. The row motion is smooth and comfortable, and pivoting foot plates along with adjustable foot straps keep you in the correct position.

Features of the Rowing Machine:

- \*Unique and classic full row motion
- \*Smooth and comfortable seat movement
- \*Hydraulic cylinders for variable resistance
- \*Tension controls are easy to adjust
- \*Pivoting foot plates for comfort
- \*Fully-adjustable foot straps
- \*Weight limit of 100 kg (220 pounds)
- \*Electronic display for time, distance, count, and calories burned
- \*2 AA batteries included