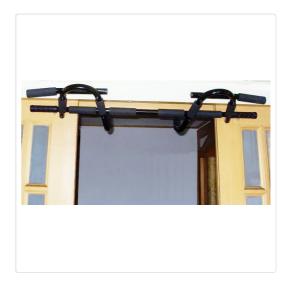

## Professional Doorway Chin Pull Up Gym Excercise Bar

RRP: \$89.95

The Doorway Pull-Up Bar has the power to turn any standard doorway into a personal gym for your upper body.

This piece of equipment is designed for chin-ups and pull-ups, which are great exercises for your abs, back, arms, and chest. There are several different padded grips and positions so you can add variety to your routine and work different areas of your upper body. The Doorway Bar is rated for men and women of up to 135 kg, and it's made from a heavyduty, commercial-grade steel.

The Doorway Chin Pull-Up Bar is a truly unique accessory — so simple, but so effective. Order yours today and start your fitness journey with this piece of essential fitness gear.

- \*Mounts and unmounts from any standard doorway in minutes
- \*Great upper body workout, including chin-ups and pull-ups
- \*A variety of grip positions to maximise your workout
- \*Comfort padded hand grips
- \*Constructed with heavy-duty steel
- \*Some assembly required; hardware and instructions included