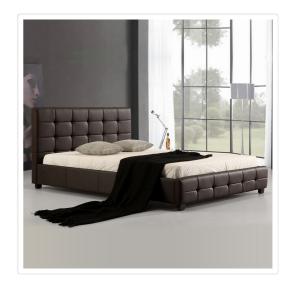

## Queen PU Leather Deluxe Bed Frame Brown

RRP: \$1,104.95

Palermo PU Leather Queen Bed Frame and Button Tufted Headboard— Brown

Your master bedroom deserves the best. Add instant elegance and luxury to your existing decor with the PU Leather Queen Bed Frame and Button Tufted Headboard. Courtesy of Palermo, a leader in furniture for the modern home, this bed frame and headboard has the combination of style, durability, and affordability you've been looking for.

Both headboard and footboard feature clean, modern lines along with an attractive button tufted design. And the all-Brown colour is perfect for fresh, airy decors.

Sleep comfort and sleep style await. Take advantage of our rapid order processing and everyday low prices, and purchase your own Palermo PU Leather Queen Bed Frame and Button Tufted Headboard today.

Features of the Palermo PU Leather Queen Bed Frame and Button Tufted Headboard — Brown:

- Bed frame and headboard for gueen mattress
- Sturdy all-wood frame, headboard, and slats
- Colour: Brown
- Durable PU Leather covering with button tufted design
- Can accommodate mattresses of 153 x 203 cm
- Mattress and linens are NOT included
- Assembly required; instructions included