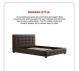

## Queen PU Leather Deluxe Bed Frame Brown

RRP: \$1,104.95

Palermo PU Leather Queen Bed Frame and Button Tufted Headboard— Brown

Your master bedroom deserves the best. Add instant elegance and luxury to your existing decor with the PU Leather Queen Bed Frame and Button Tufted Headboard. Courtesy of Palermo, a leader in furniture for the modern home, this bed frame and headboard has the combination of style, durability, and affordability you've been looking for.

An exceptionally sturdy all-wood frame and support slats provide a rock-solid foundation for your mattress that will surely lead to many restful nights. The PU Leather covering is similarly durable, not to mention easy to clean. The frame is designed to accommodate standard queen-sized mattresses with dimensions of 153 x 203 cm (mattress and linens not included). The headboard is 98 cm tall (6cm leg & 92cm headboard) from top to bottom, and the overall dimensions of the bed frame are 206 cm x 162 cm.

Both headboard and footboard feature clean, modern lines along with an attractive button tufted design. And the all-Brown colour is perfect for fresh, airy decors.

Sleep comfort and sleep style await. Take advantage of our rapid order processing and everyday low prices, and purchase your own Palermo PU Leather Queen Bed Frame and Button Tufted Headboard today.