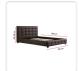

## Queen PU Leather Deluxe Bed Frame Brown

RRP: \$1,104.95

Palermo PU Leather Queen Bed Frame and Button Tufted Headboard— Brown

Your master bedroom deserves the best. Add instant elegance and luxury to your existing decor with the PU Leather Queen Bed Frame and Button Tufted Headboard. Courtesy of Palermo, a leader in furniture for the modern home, this bed frame and headboard has the combination of style, durability, and affordability you've been looking for.

An exceptionally sturdy all-wood frame and support slats provide a rock-solid foundation for your mattress that will surely lead to many restful nights. The PU Leather covering is similarly durable, not to mention easy to clean. The frame is designed to accommodate standard queen-sized mattresses with dimensions of 153 x 203 cm (mattress and linens not included). The headboard is 98 cm tall (6cm leg & 92cm headboard) from top to bottom, and the overall dimensions of the bed frame are 206 cm x 162 cm.

Both headboard and footboard feature clean, modern lines along with an attractive button tufted design. And the all-Brown colour is perfect for fresh, airy decors.

Sleep comfort and sleep style await. Take advantage of our rapid order processing and everyday low prices, and purchase your own Palermo PU Leather Queen Bed Frame and Button Tufted Headboard today.