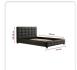

## Double PU Leather Deluxe Bed Frame Black

RRP: \$949.95

Palermo PU Leather Double Bed Frame and Button Tufted Headboard— Black

Your master bedroom deserves the best. Add instant elegance and luxury to your existing decor with the PU Leather Double Bed Frame and Button Tufted Headboard. Courtesy of Palermo, a leader in furniture for the modern home, this bed frame and headboard has the combination of style, durability, and affordability you've been looking for.

Both headboard and footboard feature clean, modern lines along with an attractive button tufted design. And the all-Black colour is perfect for fresh, airy decors.

Sleep comfort and sleep style await. Take advantage of our rapid order processing and everyday low prices, and purchase your own Palermo PU Leather Double Bed Frame and Button Tufted Headboard today.