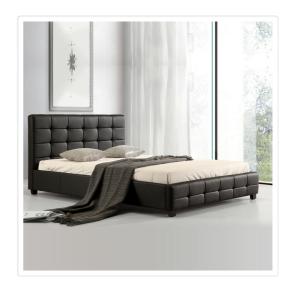

## Double PU Leather Deluxe Bed Frame Black

RRP: \$949.95

Palermo PU Leather Double Bed Frame and Button Tufted Headboard— Black

Your master bedroom deserves the best. Add instant elegance and luxury to your existing decor with the PU Leather Double Bed Frame and Button Tufted Headboard. Courtesy of Palermo, a leader in furniture for the modern home, this bed frame and headboard has the combination of style, durability, and affordability you've been looking for.

Both headboard and footboard feature clean, modern lines along with an attractive button tufted design. And the all-Black colour is perfect for fresh, airy decors.

Sleep comfort and sleep style await. Take advantage of our rapid order processing and everyday low prices, and purchase your own Palermo PU Leather Double Bed Frame and Button Tufted Headboard today.

Features of the Palermo PU Leather Double Bed Frame and Button Tufted Headboard — Black:

- Bed frame and headboard for Double mattress
- Sturdy all-wood frame, headboard, and slats
- Colour: Black
- Durable PU Leather covering with button tufted design
- Can accommodate mattresses of 137 x 187 cm
- Mattress and linens are NOT included
- Assembly required; instructions included