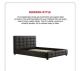

## Double PU Leather Deluxe Bed Frame Black

RRP: \$949.95

Palermo PU Leather Double Bed Frame and Button Tufted Headboard— Black

Your master bedroom deserves the best. Add instant elegance and luxury to your existing decor with the PU Leather Double Bed Frame and Button Tufted Headboard. Courtesy of Palermo, a leader in furniture for the modern home, this bed frame and headboard has the combination of style, durability, and affordability you've been looking for.

Both headboard and footboard feature clean, modern lines along with an attractive button tufted design. And the all-Black colour is perfect for fresh, airy decors.

Sleep comfort and sleep style await. Take advantage of our rapid order processing and everyday low prices, and purchase your own Palermo PU Leather Double Bed Frame and Button Tufted Headboard today.