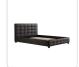

## Double PU Leather Deluxe Bed Frame Black

RRP: \$949.95

Palermo PU Leather Double Bed Frame and Button Tufted Headboard— Black

Your master bedroom deserves the best. Add instant elegance and luxury to your existing decor with the PU Leather Double Bed Frame and Button Tufted Headboard. Courtesy of Palermo, a leader in furniture for the modern home, this bed frame and headboard has the combination of style, durability, and affordability you've been looking for.

Both headboard and footboard feature clean, modern lines along with an attractive button tufted design. And the all-Black colour is perfect for fresh, airy decors.

Sleep comfort and sleep style await. Take advantage of our rapid order processing and everyday low prices, and purchase your own Palermo PU Leather Double Bed Frame and Button Tufted Headboard today.

Features of the Palermo PU Leather Double Bed Frame and Button Tufted Headboard — Black:

- Bed frame and headboard for Double mattress
- Sturdy all-wood frame, headboard, and slats
- Colour: Black
- Durable PU Leather covering with button tufted design
- Can accommodate mattresses of 137 x 187 cm
- Mattress and linens are NOT included
- Assembly required; instructions included