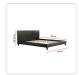

## Palermo King Bed Frame with PU Leather - Brown

We proudly present an exceptional choice for bedroom style and comfort with the Palermo King Bed Frame with PU Leather. With its modern styling and premium craftsmanship, this bed frame and headboard combination will win you over with its irresistible looks and irresistible low price.

This King bed frame comes to us from Palermo, a leading quality furniture maker, and is intended for standard-sized King mattresses with dimensions of  $183 \times 203$  cm. The bed frame itself measures  $203 \times 192$  cm, with a headboard height of 88 cm tall (10cm leg & 78cm headboard). Its sturdy all-wood frame and wooden slats will deliver both sleep comfort and durability.

The wooden frame and headboard feature a durable PU Leather covering. It's easy to clean, and it's also easy to keep it looking terrific for years and years. Clean, rectangular lines and an attractive stitched design communicate modern elegance and sophisticated style. And the frame and headboard's all-Brown look is like a breath of fresh air for any room.