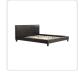

This King bed frame comes to us from Palermo, a leading quality furniture maker, and is intended for standard-sized King mattresses with dimensions of  $183 \times 203$  cm. The bed frame itself measures  $203 \times 192$  cm, with a headboard height of 88 cm tall (10cm leg & 78cm headboard). Its sturdy all-wood frame and wooden slats will deliver both sleep comfort and durability.

## Specifications:

- Dimensions of frame: 206 x 192 cm
- Height of headboard: 88 cm tall (10cm leg & 78cm headboard)
- Height of bed frame: 18 cm
  Width of footboard: 6 cm
  Width of headboard: 6.5 cm