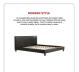

## Palermo King Bed Frame with PU Leather - Brown

We proudly present an exceptional choice for bedroom style and comfort with the Palermo King Bed Frame with PU Leather. With its modern styling and premium craftsmanship, this bed frame and headboard combination will win you over with its irresistible looks and irresistible low price.

This King bed frame comes to us from Palermo, a leading quality furniture maker, and is intended for standard-sized King mattresses with dimensions of  $183 \times 203$  cm. The bed frame itself measures  $203 \times 192$  cm, with a headboard height of 88 cm tall (10cm leg & 78cm headboard). Its sturdy all-wood frame and wooden slats will deliver both sleep comfort and durability.

The wooden frame and headboard feature a durable PU Leather covering. It's easy to clean, and it's also easy to keep it looking terrific for years and years. Clean, rectangular lines and an attractive stitched design communicate modern elegance and sophisticated style. And the frame and headboard's all-Brown look is like a breath of fresh air for any room.