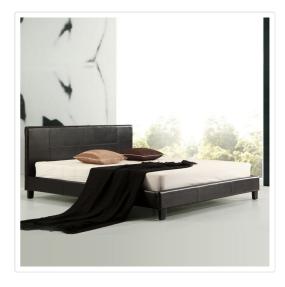

## Palermo King Bed Frame with PU Leather - Brown

We proudly present an exceptional choice for bedroom style and comfort with the Palermo King Bed Frame with PU Leather. With its modern styling and premium craftsmanship, this bed frame and headboard combination will win you over with its irresistible looks and irresistible low price.

This King bed frame comes to us from Palermo, a leading quality furniture maker, and is intended for standard-sized King mattresses with dimensions of  $183 \times 203$  cm. The bed frame itself measures  $203 \times 192$  cm, with a headboard height of 88 cm tall (10cm leg & 78cm headboard). Its sturdy all-wood frame and wooden slats will deliver both sleep comfort and durability.

The wooden frame and headboard feature a durable PU Leather covering. It's easy to clean, and it's also easy to keep it looking terrific for years and years. Clean, rectangular lines and an attractive stitched design communicate modern elegance and sophisticated style. And the frame and headboard's all-Brown look is like a breath of fresh air for any room.