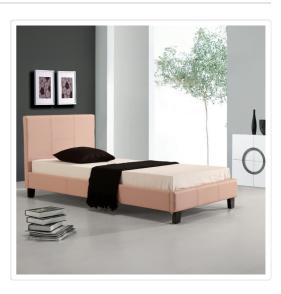

## Palermo Single Bed with PU Leather - Pink

Give your bedroom a splash of color and complete your decor with our Palermo Single Bed Frame with PU Leather in pink. Designed for a standard Australian sized single mattress (mattress not included), this complete bed frame and headboard is a great addition to any bedroom.

This bed from the expert craftspeople at Palermo measures 100 cm wide by 190 cm long, with a headboard that measures 88 cm tall (10cm leg & 78cm headboard) from top to bottom. It fits a single mattress measuring 92 x 187 cm. The frame and headboard feature a durable PU Leather covering that's easy to clean and that will look great for many years to come. The headboard is padded for comfort while sitting up and reading or watching TV. An attractive stitched-together look and clean, simple lines make this bed frame a perfect complement to the modern bedroom. And the pink colour adds visual appeal without being ostentatious.

Features of the Palermo Single Bed Frame with PU Leather — Pink:

- Bed frame and headboard for single mattress
- Sturdy all-wood frame, headboard, and slats
- Colour: Pink
- Durable PU Leather covering with stitched design
- Can accommodate Australian Single mattress of: 92 x 187 cm
- Mattress and linens are NOT included
- Assembly required; instructions included