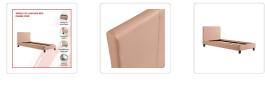

This bed from the expert craftspeople at Palermo measures 100 cm wide by 190 cm long, with a headboard that measures 88 cm tall (10cm leg & 78cm headboard) from top to bottom. It fits a single mattress measuring 92 x 187 cm. The frame and headboard feature a durable PU Leather covering that's easy to clean and that will look great for many years to come. The headboard is padded for comfort while sitting up and reading or watching TV. An attractive stitched-together look and clean, simple lines make this bed frame a perfect complement to the modern bedroom. And the pink colour adds visual appeal without being ostentatious.

### Specifications:

- Dimensions of frame: 190 x 100 cm
- Height of headboard: 88 cm tall (10cm leg & 78cm headboard)
- Height of bed frame: 18 cm
- Width of footboard: 6 cm
- Width of headboard: 6.5 cm
- Width of bed frame: 3 cm