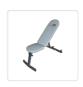

## Folding Workout Bench

Here's a home fitness product that is guaranteed to raise your game when it comes to getting a terrific workout: the Folding Workout Bench.

The workout bench can operate flat or with either side inclined or declined for a total of 6 positions, delivering maximum versatility for your home workout. From military presses and bench presses to bent over rows, this bench can do it all. When you're done, just fold the bench up, use the rear wheels to easily slide it around, and store it in the closet or under the bed. And of course, the workout bench features a rugged construction and top-quality materials.