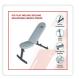

Purchase the Folding Workout Bench today. You'll be one step closer to the ultimate home workout experience you deserve.

Features of the Folding Workout Bench:

\*Flat, incline and decline for a total of 6 versatile positions

\*Rear wheels for easy transportation

\*Folds flat for compact storage

\*Dimensions while fully extended: 111 x 42 x 112 cm (L x W x H)

\*Dimensions while folded flat: 112 x 42 x 20 cm (L x W x H)

\*Weight: 9.5 kg