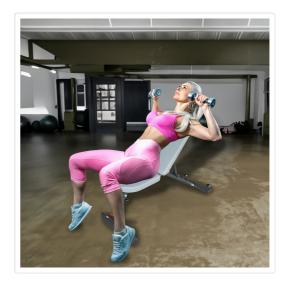

## Folding Workout Bench

Here's a home fitness product that is guaranteed to raise your game when it comes to getting a terrific workout: the Folding Workout Bench.

The workout bench can operate flat or with either side inclined or declined for a total of 6 positions, delivering maximum versatility for your home workout. From military presses and bench presses to bent over rows, this bench can do it all. When you're done, just fold the bench up, use the rear wheels to easily slide it around, and store it in the closet or under the bed. And of course, the workout bench features a rugged construction and top-quality materials.

Purchase the Folding Workout Bench today. You'll be one step closer to the ultimate home workout experience you deserve.

Features of the Folding Workout Bench:

\*Flat, incline and decline for a total of 6 versatile positions