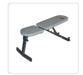

## Folding Workout Bench

Here's a home fitness product that is guaranteed to raise your game when it comes to getting a terrific workout: the Folding Workout Bench.

The workout bench can operate flat or with either side inclined or declined for a total of 6 positions, delivering maximum versatility for your home workout. From military presses and bench presses to bent over rows, this bench can do it all. When you're done, just fold the bench up, use the rear wheels to easily slide it around, and store it in the closet or under the bed. And of course, the workout bench features a rugged construction and top-quality materials.

Purchase the Folding Workout Bench today. You'll be one step closer to the ultimate home workout experience you deserve.

Features of the Folding Workout Bench:

\*Flat, incline and decline for a total of 6 versatile positions