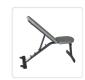

## Folding Workout Bench

Here's a home fitness product that is guaranteed to raise your game when it comes to getting a terrific workout: the Folding Workout Bench.

The workout bench can operate flat or with either side inclined or declined for a total of 6 positions, delivering maximum versatility for your home workout. From military presses and bench presses to bent over rows, this bench can do it all. When you're done, just fold the bench up, use the rear wheels to easily slide it around, and store it in the closet or under the bed. And of course, the workout bench features a rugged construction and top-quality materials.

Purchase the Folding Workout Bench today. You'll be one step closer to the ultimate home workout experience you deserve.

Features of the Folding Workout Bench:

\*Flat, incline and decline for a total of 6 versatile positions