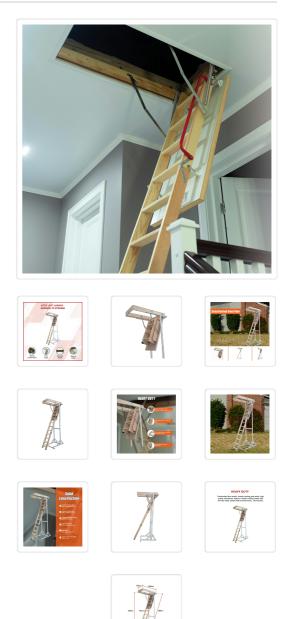

The Attic Ladder is made from Pine, and comes complete with a smooth finish door. Expert craftsmanship means the ladder is exceptionally wellmade for looks, durability, and safety. Dovetail joins have been used to fit the ladder treads and stiles for maximum stability. Each step of the ladder is serrated to provide anti-slip treads, and a safety lock with metal rod comes standard. Also included is a steel hand rail, again ensuring the safety of the user.

The Attic Ladder is appropriate for both traditional ceiling joists as well as trusses. The hatch door includes a seal to help prevent dust and wind drafts, and tension is spring-based and fully adjustable. Additionally, several smart features have been added to make installation as easy as possible. Complete, easy-to-follow instructions are included.

\*Please Note: The metal frame shown in the images is for illustration purposes (to show how the item will look when it is set up) only and its not included in the package. This ladder is for domestic use only.