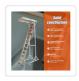

## Features of the Attic Ladder - 2700mm to 3050mm:

- Constructed from Pine
- 36mm wide hatch door features a timber smooth finish
- Steel hand rails for maximum safety
- Lock and metal rod included for added security
- Solid construction includes dovetail joins
- Spring tension is fully adjustable
- Clear assembly instructions for easy installation
- Door includes seal for wind drafts and dust
- Suitable for traditional ceiling joists and trusses