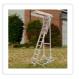

## Attic Loft Ladder - 2700mm to 3050mm

RRP: \$1,334.95

The Attic Ladder is a solution for independent construction contractors as well as do-it-yourself homeowners. Open up an entire new space in the home for storage, whether it's above the ceiling of one-story or two-story homes.

The roof ladder is made from Pine, and comes complete with a smooth finish door. Expert craftsmanship means the ladder is exceptionally well-made for looks, durability, and safety. Dovetail joins have been used to fit the ladder treads and stiles for maximum stability. Each step of the ladder is serrated to provide anti-slip treads, and a safety lock with metal rod comes standard. Also included is a steel hand rail, again ensuring the safety of the user.

\*Please Note: The metal frame shown in the images is for illustration purposes (to show how the item will look when it is set up) only and its not included in the package. This ladder is for domestic use only.