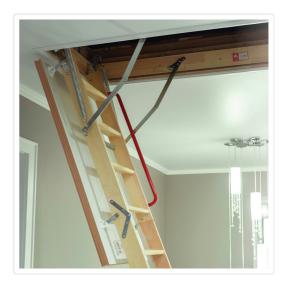

## Attic Loft Ladder - 2700mm to 3050mm

RRP: \$1,334.95

The Attic Ladder is a solution for independent construction contractors as well as do-it-yourself homeowners. Open up an entire new space in the home for storage, whether it's above the ceiling of one-story or two-story homes.

The roof ladder is made from Pine, and comes complete with a smooth finish door. Expert craftsmanship means the ladder is exceptionally well-made for looks, durability, and safety. Dovetail joins have been used to fit the ladder treads and stiles for maximum stability. Each step of the ladder is serrated to provide anti-slip treads, and a safety lock with metal rod comes standard. Also included is a steel hand rail, again ensuring the safety of the user.

The Attic Ladder is appropriate for both traditional ceiling joists as well as trusses. The hatch door includes a seal to help prevent dust and wind drafts, and tension is spring-based and fully adjustable. Additionally, several smart features have been added to make installation as easy as possible. Complete, easy-to-follow instructions are included.

This particular model is intended for ceiling heights ranging from 2700 to 3050 mms.