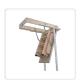

The roof ladder is made from Pine, and comes complete with a smooth finish door. Expert craftsmanship means the ladder is exceptionally well-made for looks, durability, and safety. Dovetail joins have been used to fit the ladder treads and stiles for maximum stability. Each step of the ladder is serrated to provide anti-slip treads, and a safety lock with metal rod comes standard. Also included is a steel hand rail, again ensuring the safety of the user.

## Specifications of the Attic Ladder - 2700mm to 3050mm:

- External Frame size: 530 x 1300mm (W x L)
- Internal Frame size: 490 x 1260mm (W x L)
- Range of ceiling height: 2700 to 3050mm
- Door Panel size: 510 x 1280mm (W x L)
- Side rails: 80 x 20mm (W x D)
- Steps: 80 x 340 x 20mm (W x L x D)