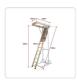

## Specifications of the Attic Ladder - 2700mm to 3050mm:

- External Frame size: 530 x 1300mm (W x L)
- Internal Frame size: 490 x 1260mm (W x L)
- Range of ceiling height: 2700 to 3050mm
- Door Panel size: 510 x 1280mm (W x L)
- Side rails: 80 x 20mm (W x D)
- Steps: 80 x 340 x 20mm (W x L x D)