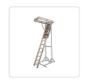

## Attic Loft Ladder - 2700mm to 3050mm

RRP: \$1,334.95

The Attic Ladder is a solution for independent construction contractors as well as do-it-yourself homeowners. Open up an entire new space in the home for storage, whether it's above the ceiling of one-story or two-story homes.

The roof ladder is made from Pine, and comes complete with a smooth finish door. Expert craftsmanship means the ladder is exceptionally well-made for looks, durability, and safety. Dovetail joins have been used to fit the ladder treads and stiles for maximum stability. Each step of the ladder is serrated to provide anti-slip treads, and a safety lock with metal rod comes standard. Also included is a steel hand rail, again ensuring the safety of the user.

This particular model is intended for ceiling heights ranging from 2700 to 3050 mms.