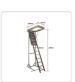

And don't forget about safety. Ladder steps are treaded to provide secure footing, and a handrail provides extra security.

Get the best at a great price. Choose the Ash Hardwood Loft Ladder today.

## Features of the Ash Hardwood Loft Ladder:

- Constructed from Solid Ash
- 40mm wide hatch door features white satin laminated finish
- · Steel hand rails for maximum safety
- Lock and metal rod with key included for added security
- Solid construction includes dovetail joins and adjustable ladder to door brackets
- 3-stage spring tension is compact and fully adjustable
- Assembly instructions for easy installation included
- Door and casing include seal for wind drafts and dust

\*Please Note: The metal frame shown in the images is for illustration purposes (to show how the item will look when it is set up) only and its not included in the package. This ladder is for domestic use only.