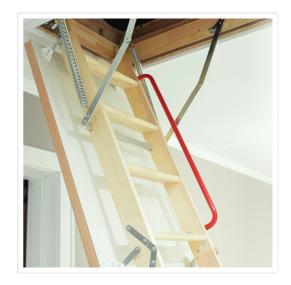

## Ash Hardwood Attic Loft Ladder

RRP: \$1,919.95

Free up extra storage in your home and make access easy and safe with our Ash Hardwood Loft Ladder. For homeowners as well as professional contractors, this ladder presents a great combination of quality and affordability.

This 3-stage collapsible ladder features an adjustable spring tension, a space-saving design that results in effortless operation. The spring tension also provides a gentle closure -- no hard slams here! The ladder itself is made from fine solid ash timber, and is certain to provide the homeowner with many, many years of dependable use. All hardware and mechanisms are made from steel with a rust-proof finish.

And don't forget about safety. Ladder steps are treaded to provide secure footing, and a handrail provides extra security.

Get the best at a great price. Choose the Ash Hardwood Loft Ladder today.

## Features of the Ash Hardwood Loft Ladder:

- Constructed from Solid Ash
- 40mm wide hatch door features white satin laminated finish
- · Steel hand rails for maximum safety
- Lock and metal rod with key included for added security
- Solid construction includes dovetail joins and adjustable ladder to door brackets
- 3-stage spring tension is compact and fully adjustable
- Assembly instructions for easy installation included
- Door and casing include seal for wind drafts and dust