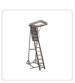

## Ash Hardwood Attic Loft Ladder

RRP: \$1,919.95

Free up extra storage in your home and make access easy and safe with our Ash Hardwood Loft Ladder. For homeowners as well as professional contractors, this ladder presents a great combination of quality and affordability.

This 3-stage collapsible ladder features an adjustable spring tension, a space-saving design that results in effortless operation. The spring tension also provides a gentle closure -- no hard slams here! The ladder itself is made from fine solid ash timber, and is certain to provide the homeowner with many, many years of dependable use. All hardware and mechanisms are made from steel with a rust-proof finish.

And don't forget about safety. Ladder steps are treaded to provide secure footing, and a handrail provides extra security.

Get the best at a great price. Choose the Ash Hardwood Loft Ladder today.