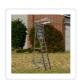

## Ash Hardwood Attic Loft Ladder

RRP: \$1,919.95

Free up extra storage in your home and make access easy and safe with our Ash Hardwood Loft Ladder. For homeowners as well as professional contractors, this ladder presents a great combination of quality and affordability.

This 3-stage collapsible ladder features an adjustable spring tension, a space-saving design that results in effortless operation. The spring tension also provides a gentle closure -- no hard slams here! The ladder itself is made from fine solid ash timber, and is certain to provide the homeowner with many, many years of dependable use. All hardware and mechanisms are made from steel with a rust-proof finish.

And don't forget about safety. Ladder steps are treaded to provide secure footing, and a handrail provides extra security.

Get the best at a great price. Choose the Ash Hardwood Loft Ladder today.