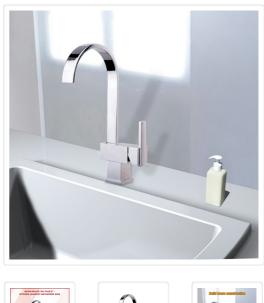

Looking for an inexpensive way to transform your kitchen? Look no further; we've got what you need with the Della Francesca Curved-Necked Kitchen Mixer.

This attractive, all-purpose mixer comes to us from Della Francesca, a maker of fine plumbing products and other home accessories. It's got the combination of great looks and lasting value you deserve. This includes a bold, modern design with a gently-curved neck and a brilliant chrome finish.

## Features of the Della Francesca Curved-Necked Kitchen Mixer:

- Solid brass construction
- Polished chrome finish
- \*Watermark approved; complies with AS/NZS 3718:2005
- 35mm cartridge included