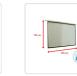

## Features of the 100" Electric Projector Screen TV with Wireless Remote:

- 100-inch screen, measured diagonally; 203 x 152 cm (width x height)
- Precision-matte fabric for superior clarity, detail, and overall image reproduction
- Black-edged screen combats visual noise
- Weighted frame assures perfectly flat image
- Wireless remote control included, along with wall-mounted control
- Smooth and quiet motorised control
- · Simple setup and installation wall or ceiling mounting capable
- Stylish, slim, and lightweight casing when screen is not in use
- Color of casing: white
- Length of casing: 234cm