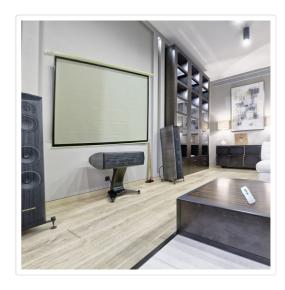

## 100" Electric Motorised Projector Screen TV +Remote

## RRP: \$534.95

100" Electric Projector Screen TV with Wireless Remote

Another fantastic product from RANDY AND TRAVIS MACHINERY - this 100" Electric Projector Screen TV with Wireless Remote brings all the excitement of the cinema experience to your home entertainment viewing. A smart alternative to ordinary television screens, the projector screen is perfect for film and video watching, and it's also ideal for classroom and conference room presentations. Use the wall-mounted control—or the included wireless remote control for maximum convenience—and at the touch of a button the screen slides out of its compact, stylish casing. When not in use, the screen slides back just as easily.